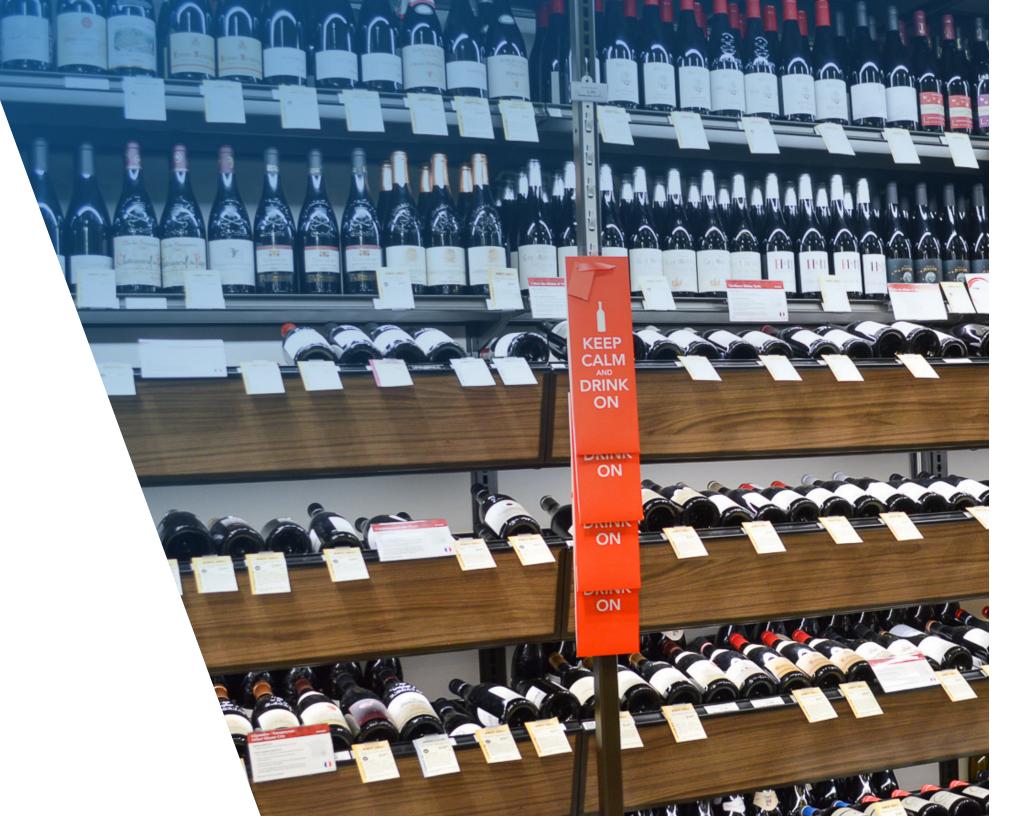

## THE PERFECT SOLUTION FOR **DISPLAYING WINES** WHILE HAVING THE ULTIMATE IN MERCHANDING

Wine bottles need to be displayed laying down to preserve the corks, but also needs to have the ultimate in visual impact to maximize sales opportunities.

Maximize organization of wine merchandise Designed to ensure the ultimate in organized wine merchandising. Wine Bins have lane dividers to ensure that each bottle can easily be identified and shopped.

**Enhance the shopping experience** Each shelf is made at specific depths to make it easy for the customer to shop.

Make it easy for your customers to shop for wine in the ultimate wine bin merchandiser.