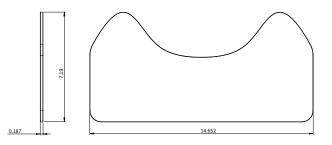

| Specifications                           |                                    |
|------------------------------------------|------------------------------------|
| Bin colors                               | Dark bronze                        |
| Bin front                                | Tafisa nutmeg                      |
| Bin width                                | 4ft (fits Madix & Lozier uprights) |
| Bin depth - wine bin #3 (upright to PTM) | 18.65"                             |
| Bin depth - wine bin #4 (upright to PTM) | 20.66"                             |
| Bin depth - wine bin #5 (upright to PTM) | 22.65"                             |
| Bin depth - wine bin #6 (upright to PTM) | 27.43"                             |
| Wine bin height                          | 7.75"                              |
| Lane divider height                      | 2.75" tall                         |
| Lane divider colors                      | Frosted polycarbonate              |
| Price tag molding                        | Black in color                     |