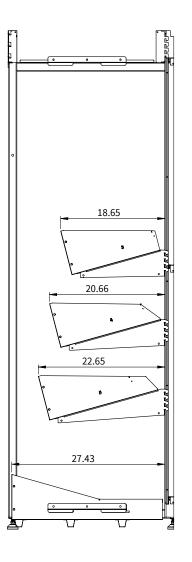

| Specifications                           |                                    |
|------------------------------------------|------------------------------------|
| Bin colors                               | Dark bronze                        |
| Bin front                                | Tafisa nutmeg                      |
| Bin width                                | 4ft (fits Madix & Lozier uprights) |
| Bin depth - wine bin #3 (upright to PTM) | 18.65"                             |
| Bin depth - wine bin #4 (upright to PTM) | 20.66"                             |
| Bin depth - wine bin #5 (upright to PTM) | 22.65"                             |
| Bin depth - wine bin #6 (upright to PTM) | 27.43"                             |
| Wine bin height                          | 7.75"                              |
| Lane divider height                      | 2.75" tall                         |
| Lane divider colors                      | Frosted polycarbonate              |
| Price tag molding                        | Black in color                     |