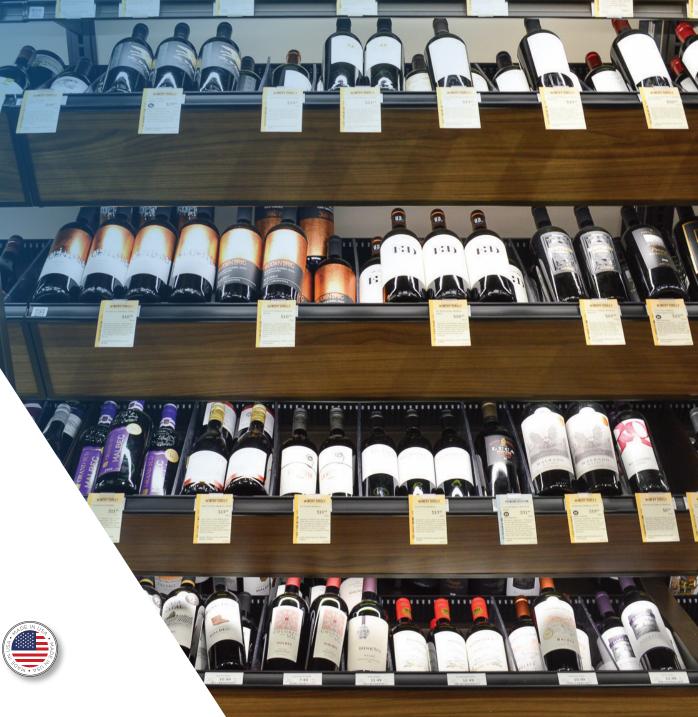

## THE PERFECT SOLUTION FOR **DISPLAYING WINES** WHILE HAVING THE ULTIMATE IN MERCHANDING

Wine bottles need to be displayed laying down to preserve the corks, but also needs to have the ultimate in visual impact to maximize sales opportunities.

Maximize organization of wine merchandise Designed to ensure the ultimate in organized wine merchandising. Wine Bins have lane dividers to ensure that each bottle can easily be identified and shopped.

**Enhance the shopping experience** Each shelf is made at specific depths to make it easy for the customer to shop.

Make it easy for your customers to shop for wine in the ultimate wine bin merchandiser.