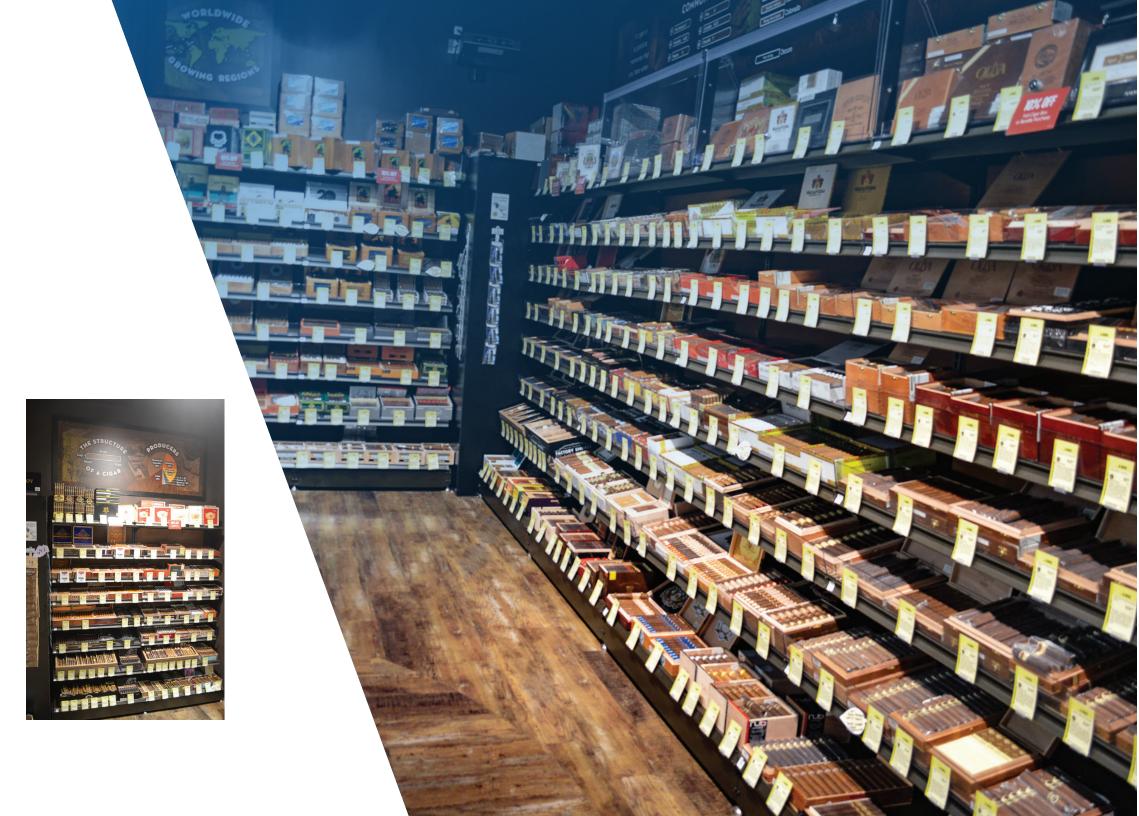

## **Maximize Vertical and Horizontal Spaces**

Designed to ensure the ultimate in organized humidor merchandising. Shelving is stair stepped to ensure maximum visual impact and allow full exposure of merchandise on each shelf. With 1"shelf increments for adjustability, VersaHumidor allows each shelf to be placed in the optimal position for any size product.

## **Enhance the shopping experience**

Metal shelving and uprights with Spanish cedar backs will make it easy to prevent mold and maximize the natural humidor scents. Add the visual impact of cascading shelves to create the ultimate in shopping experience.

Make it easy for your customers to select their desired merchandise in the ultimate humidor merchandiser.

| pecifications                   |                         |
|---------------------------------|-------------------------|
| pright post colors              | Bronze                  |
| pright post heights             | 79.65"                  |
| pright slot markings            | Notch every 5 spaces    |
| helf depth - #1 - (top shelf)   | 18"                     |
| helf depth - #2, #3, #4, #5, #6 | 14"                     |
| helf depth - base deck          | 20"                     |
| helf color                      | Bronze                  |
| helf pitch                      | 10 degree               |
| rice tag molding                | Part of shelf           |
| helf widths                     | 36", 48"                |
| helf colors                     | Bronze                  |
| ront product stop               | Metal - bronze in color |
| ase deck drawer                 | Included                |
| djustable feet                  | Stainless Steel         |
| acking panels between uprights  | Spanish cedar           |
|                                 |                         |