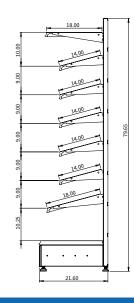

Make it easy for your customers to select their desired merchandise in the ultimate humidor merchandiser.

| pecifications                   |                         |
|---------------------------------|-------------------------|
| pright post colors              | Bronze                  |
| pright post heights             | 79.65"                  |
| pright slot markings            | Notch every 5 spaces    |
| helf depth - #1 - (top shelf)   | 18"                     |
| helf depth - #2, #3, #4, #5, #6 | 14"                     |
| helf depth - base deck          | 20"                     |
| helf color                      | Bronze                  |
| helf pitch                      | 10 degree               |
| rice tag molding                | Part of shelf           |
| helf widths                     | 36", 48"                |
| helf colors                     | Bronze                  |
| ront product stop               | Metal - bronze in color |
| ase deck drawer                 | Included                |
| djustable feet                  | Stainless Steel         |
| acking panels between uprights  | Spanish cedar           |
|                                 |                         |