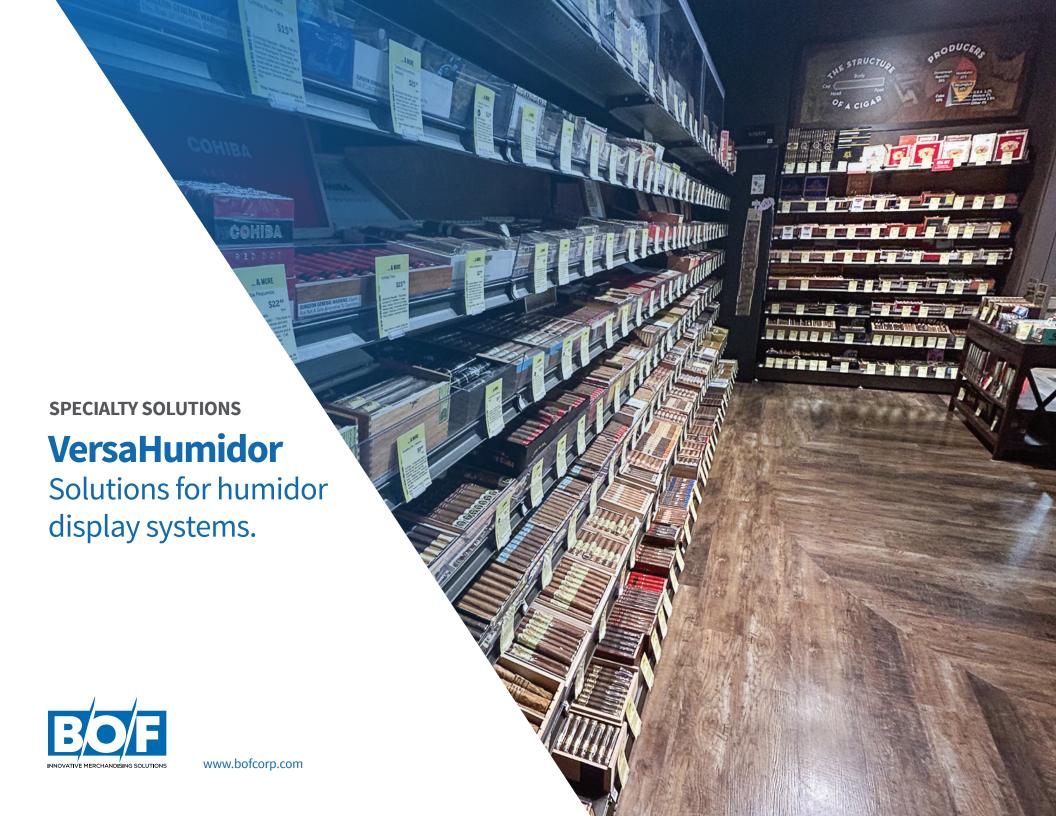

## VersaHumidor

THE PERFECT SOLUTION FOR **HUMIDOR SHELVING**WHILE HAVING THE ULTIMATE IN MERCHANDING

Humidor merchandise needs to have the ultimate in visual impact to maximize sales opportunities.

## **Maximize Vertical and Horizontal Spaces**

Designed to ensure the ultimate in organized humidor merchandising. Shelving is stair stepped to ensure maximum visual impact and allow full exposure of merchandise on each shelf. With 1"shelf increments for adjustability, VersaHumidor allows each shelf to be placed in the optimal position for any size product.

## **Enhance the shopping experience**

Metal shelving and uprights with Spanish cedar backs will make it easy to prevent mold and maximize the natural humidor scents. Add the visual impact of cascading shelves to create the ultimate in shopping experience.