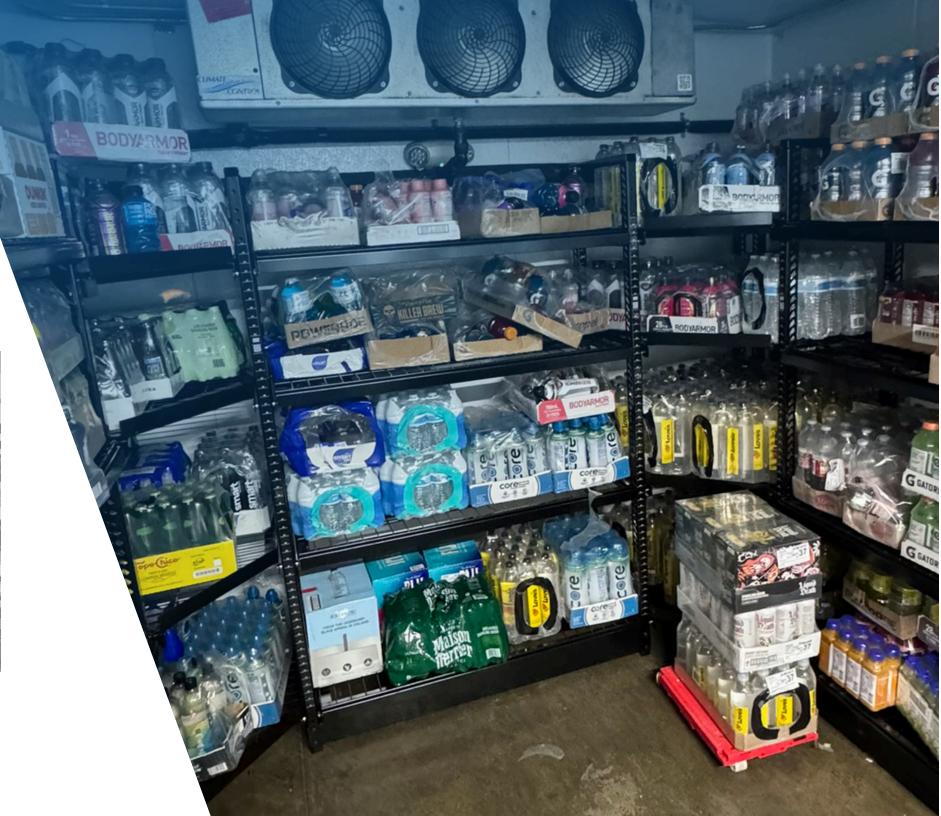

### THE PERFECT SOLUTION FOR **STORAGE SHELVING**

Dunnage shelving needs to allow for simple, easy, and flexible layouts, while providing the ultimate in visual appearance.

Maximize organization of storage shelving Designed to solve organizational challenges for any space. Shelves are adjustable in 1" increments, and do not require any tools.

**Enhance the customer & employee experience** VersaDunnage shelving makes it very simple to see, and retrieve any product from all spaces.

Make it easy for your employees and customers to find and retrieve merchandise.