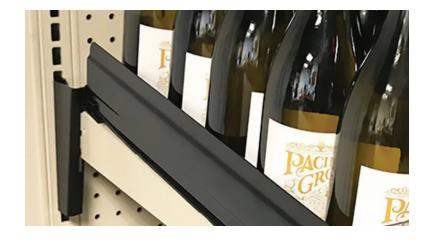

## **Superior product presentation**

Dividers adjust in 1/8" increments providing a more dynamic product mix and additional facings.

| Specifications                           |                                    |
|------------------------------------------|------------------------------------|
| Shelf width                              | 36" or 48"                         |
| Shelf depth                              | 18", 20", 22", 24", and 28"        |
| Shelf colors                             | Black, white, or gray              |
| Shelf topper                             | Glide - 1 per shelf                |
| Shelf topper colors                      | Black or white                     |
| Lane divider height                      | 3"                                 |
| Lane divider colors                      | Black, white, or gray              |
| Front product stop                       | Clear 3½" Plexiglass with 60° bend |
| Side product stop height                 | 3" tall                            |
| Side product stop colors                 | Black, white, or gray              |
| Rear product stop                        | Built into shelf                   |
| Bracket adapters<br>for existing shelves | 2 per shelf                        |
| Bracket adapter colors                   | Built into shelf                   |
| Brackets fit                             | Lozier or Madix gondola shelving   |