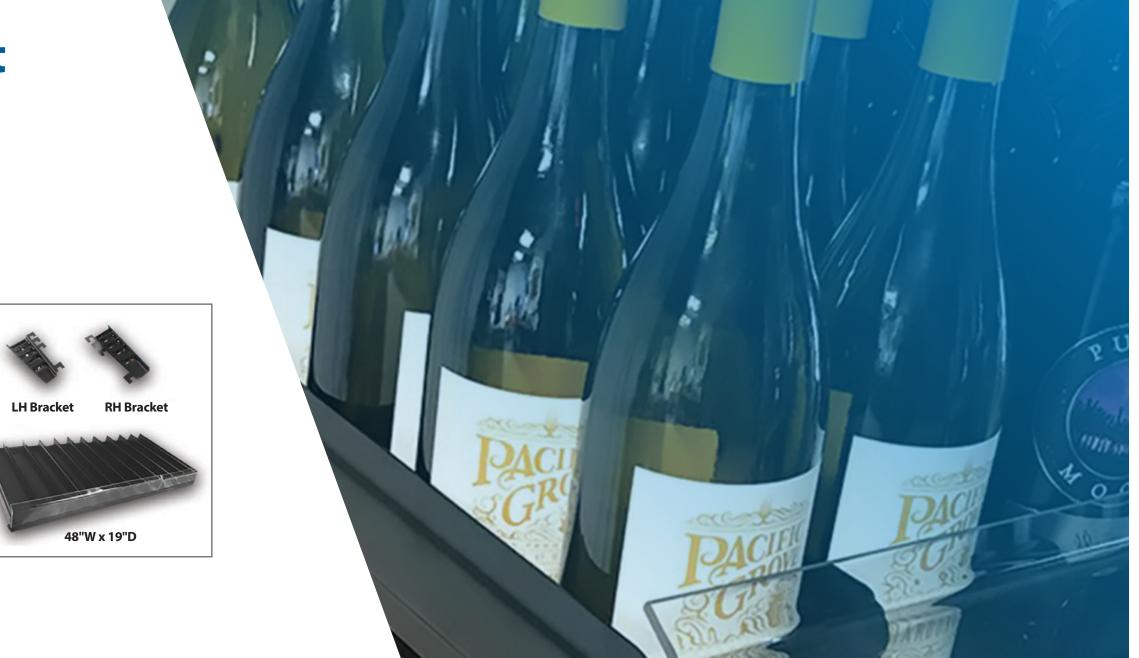

## VERSASHEETSLIDE + VERSASHEETROLL- RETROFIT

## **Superior product presentation**

Dividers adjust in 1/8" increments providing a more dynamic product mix and additional facings.

| Specifications                           |                                    |
|------------------------------------------|------------------------------------|
| Shelf width                              | 36" or 48"                         |
| Shelf depth                              | 18", 20", 22", 24", and 28"        |
| Shelf colors                             | Black, white, or gray              |
| Shelf topper                             | Glide - 1 per shelf                |
| Shelf topper colors                      | Black or white                     |
| Lane divider height                      | 3"                                 |
| Lane divider colors                      | Black, white, or gray              |
| Front product stop                       | Clear 3½" Plexiglass with 60° bend |
| Side product stop height                 | 3" tall                            |
| Side product stop colors                 | Black, white, or gray              |
| Rear product stop                        | Built into shelf                   |
| Bracket adapters<br>for existing shelves | 2 per shelf                        |
| Bracket adapter colors                   | Built into shelf                   |
| Brackets fit                             | Lozier or Madix gondola shelving   |