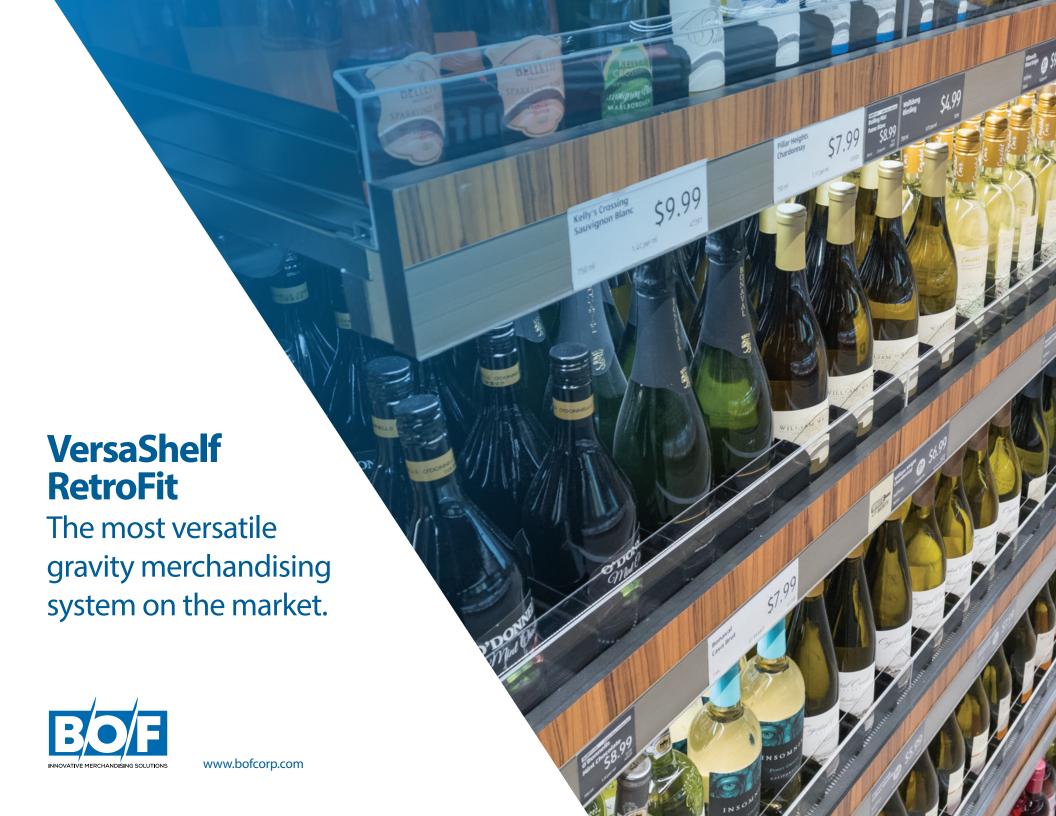

## **VersaShelf-RetroFit**

## THE MOST VERSATILE MERCHANDISING SOLUTION ON THE MARKET

VersaShelf is the ultimate gravity shelving system on the market. Its unique versatility allows merchandisers to face a variety of products on a single shelf. Utilizing our proprietary glide sheet and adjustable patented dividers ensures continuous facings and increased sales.