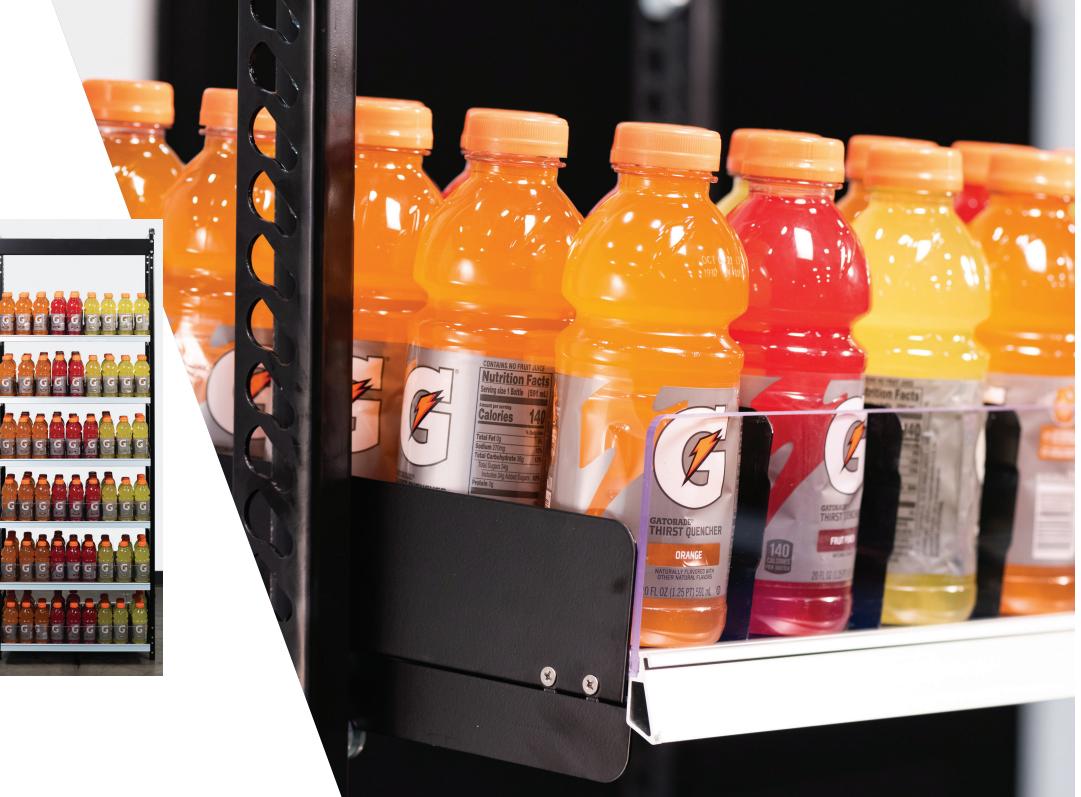

#### Gain additional shelves and facings

1" wide uprights, and side product stops that leave no wasted space next to the upright, along with and our patented 1/8" dividers will increase facings to gain sales revenue.

#### Increase profits with superior product presentation

Dividers adjust in 1/8" increments providing a more dynamic product mix with additional facings.

# CONTINUOUS INNOVATION IS WHAT B-O-F° IS ALL ABOUT

Going from 1½" to 1" wide uprights leads to a ½" wider shelf frame.

# EXTRA SPACE LEADS TO GAINED FACINGS NOW FIT 10 FACINGS OF 20 OUNCE SODA AND IT STILL GLIDES FREELY TO THE FRONT

The increased shelf space allows for better flow of existing facings and extra divider slots allow for added merchandising flexibility.