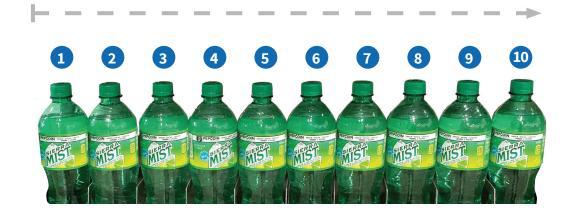

# EXTRA SPACE LEADS TO GAINED FACINGS NOW FIT 10 FACINGS OF 20 OUNCE SODA AND IT STILL GLIDES FREELY TO THE FRONT

The increased shelf space allows for better flow of existing facings and extra divider slots allow for added merchandising flexibility.