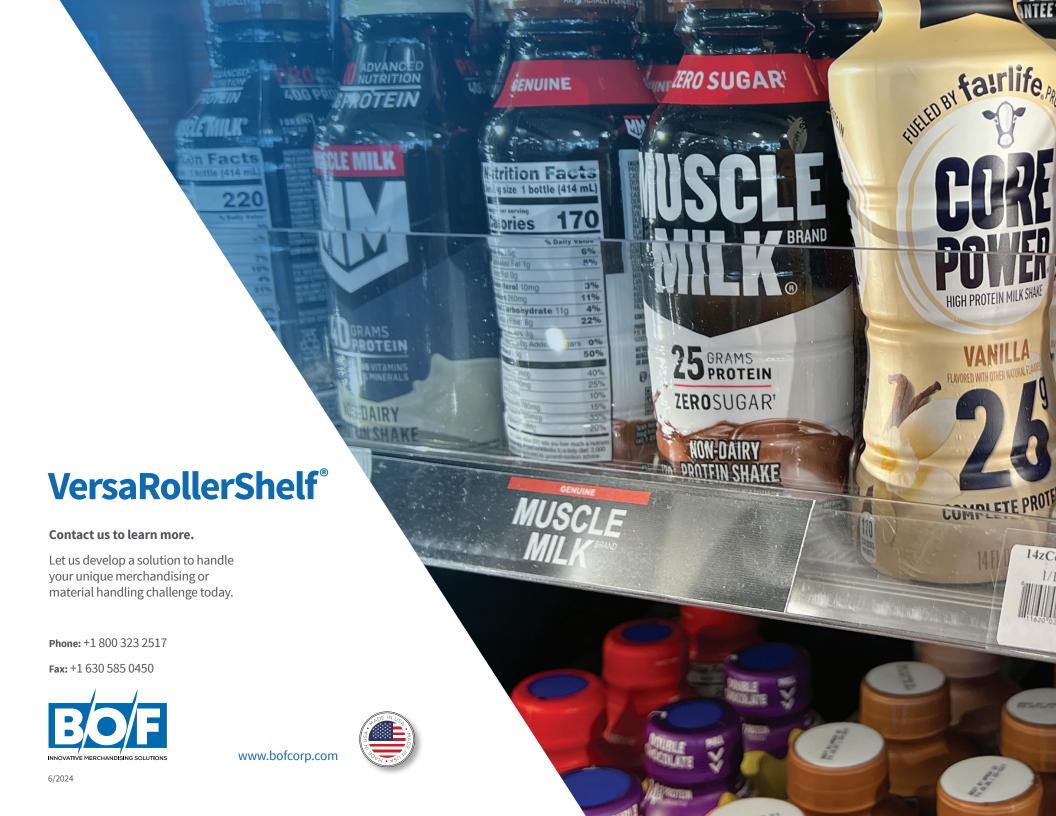

# **VersaRollerShelf®**

## THE MOST SIMPLE 27" DEEP **GRAVITY MERCHANDISING SOLUTION ON THE MARKET**

VersaRollerShelf is the ultimate gravity flow roller shelving system on the market that will increase sales. The widest shelf in the industry allows merchandisers to face more products on a single shelf. Utilizing our proprietary system and adjustable patented dividers with 1/8" adjustability ensures continuous facings and increased sales. The VersaRollerShelf fits into the B-O-F upright system without any other support, to allow for the maximum amount of distance between each shelf.