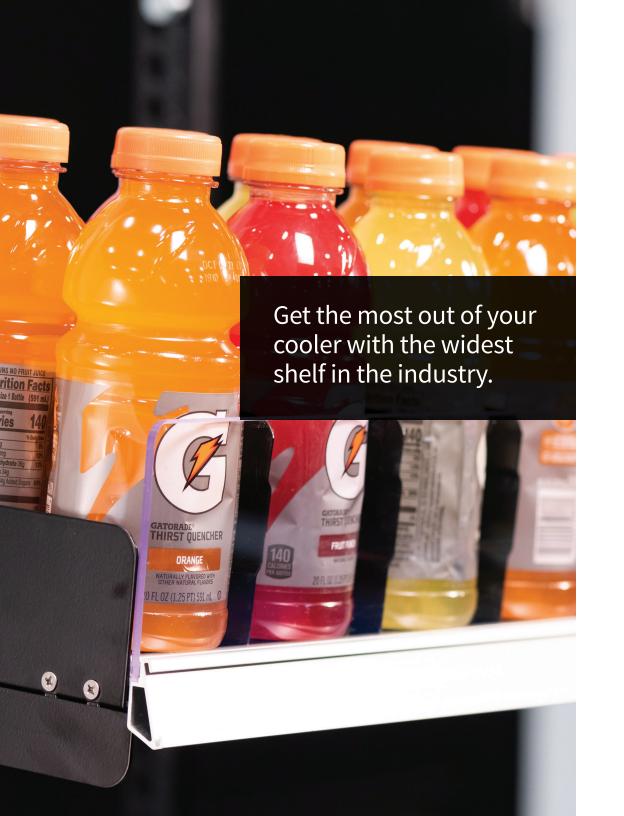

## THE MOST SIMPLE 27" DEEP **GRAVITY MERCHANDISING SOLUTION ON THE MARKET**

VersaRollerShelf is the ultimate gravity flow roller shelving system on the market that will increase sales. The widest shelf in the industry allows merchandisers to face more products on a single shelf. Utilizing our proprietary system and adjustable patented dividers with 1/8" adjustability ensures continuous facings and increased sales. The VersaRollerShelf fits into the B-O-F upright system without any other support, to allow for the maximum amount of distance between each shelf.

#### Gain additional shelves and facings

1" wide uprights, and side product stops that leave no wasted space next to the upright, along with and our patented 1/8" dividers will increase facings to gain sales revenue.

### **VERSAROLLERSHELF®**

MAXIMIZES SHELF SPACE BETWEEN SHELVES, AND IS THE WIDEST SHELF IN THE INDUSTRY.

www.bofcorp.com | +1 800 323 2517 www.bofcorp.com | +1 800 323 2517

| Specifications                                     |                                    |
|----------------------------------------------------|------------------------------------|
| Upright post colors                                | Black, white, gray or galvanized   |
| Upright post heights                               | 85" or 91"                         |
| Numbered uprights                                  | Marked at each slot                |
| Door width - include door manufacturer name & info | 24" & 30"                          |
| - Anthony/Styleline/Hussmann/CDS                   | (other widths available by request |
| - Cisaplast/Thermoseal/EDC                         |                                    |
| Shelf depth                                        | 27"                                |
| Shelf colors                                       | Black                              |
| Shelf topper                                       | Roller                             |
| Shelf topper color                                 | Black                              |
| Lane divider height                                | 2.75" tall                         |
| Lane divider colors                                | Black or Aluminum                  |
| Front product stop - Clear                         | 3.5"                               |
| Side product stop height                           | 3" tall                            |
| Front price tag molding                            | Aluminum in color                  |
| Rear price tag molding                             | Aluminum in color                  |
| Merchandising Comb                                 | 2 provided with storage chain      |