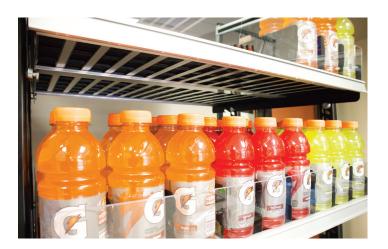

#### Increase customer experience with vertical adjustability, cascade effect, and immediate product facings

Low-profile shelves with 1" upright keyhole adjustability allow shelf spacing to be adjusted to incorporate a wide array of products. The cascading of shelving allows lower products to be easily seen and shopped. B-O-F Corporation shelving will be "your best employee". The automatic facing that is obtained from the industry leading patented system will make facing of products simple and consistent.

#### The most durable & thinnest roller mat shelf on the market

Durable enough to withstand the rigors of daily usage but thin enough to not take up valuable merchandising space.