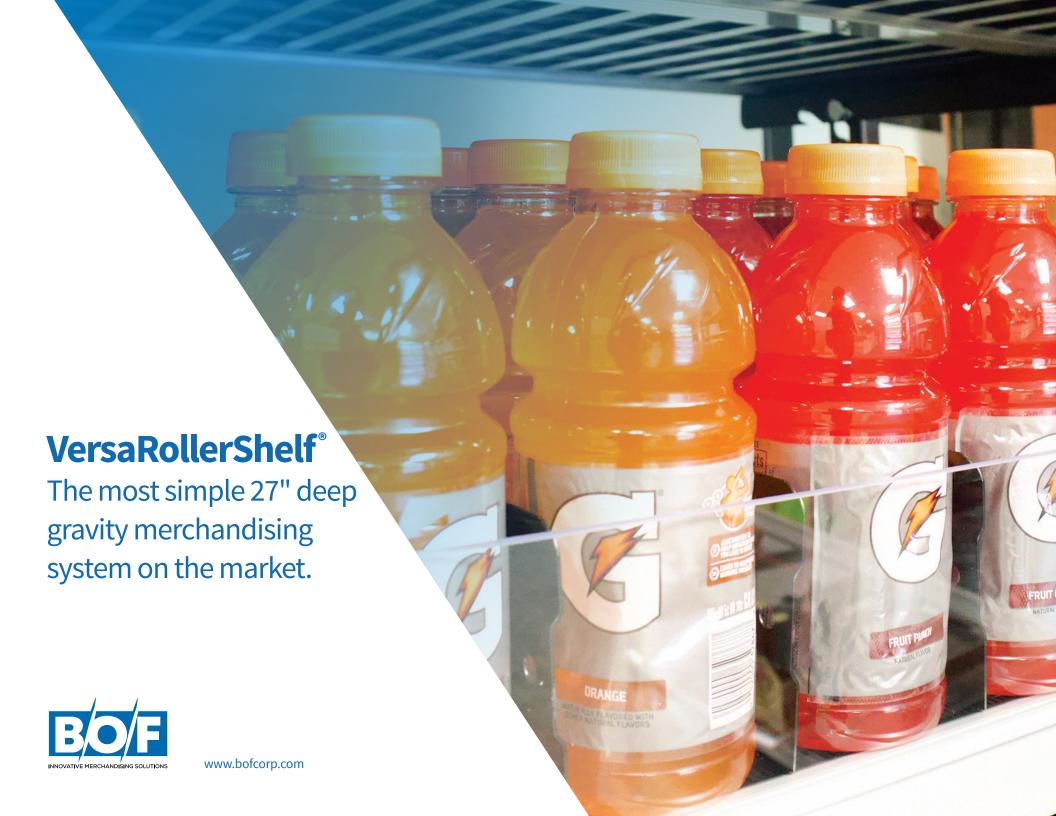

# **VersaRollerShelf®**

## THE MOST SIMPLE 27" DEEP **GRAVITY MERCHANDISING SOLUTION ON THE MARKET**

VersaRollerShelf is the ultimate gravity flow roller shelving system on the market that will increase sales. The widest shelf in the industry allows merchandisers to face more products on a single shelf. Utilizing our proprietary system and adjustable patented dividers with 1/8" adjustability ensures continuous facings and increased sales. The VersaRollerShelf fits into the B-O-F upright system without any other support, to allow for the maximum amount of distance between each shelf.