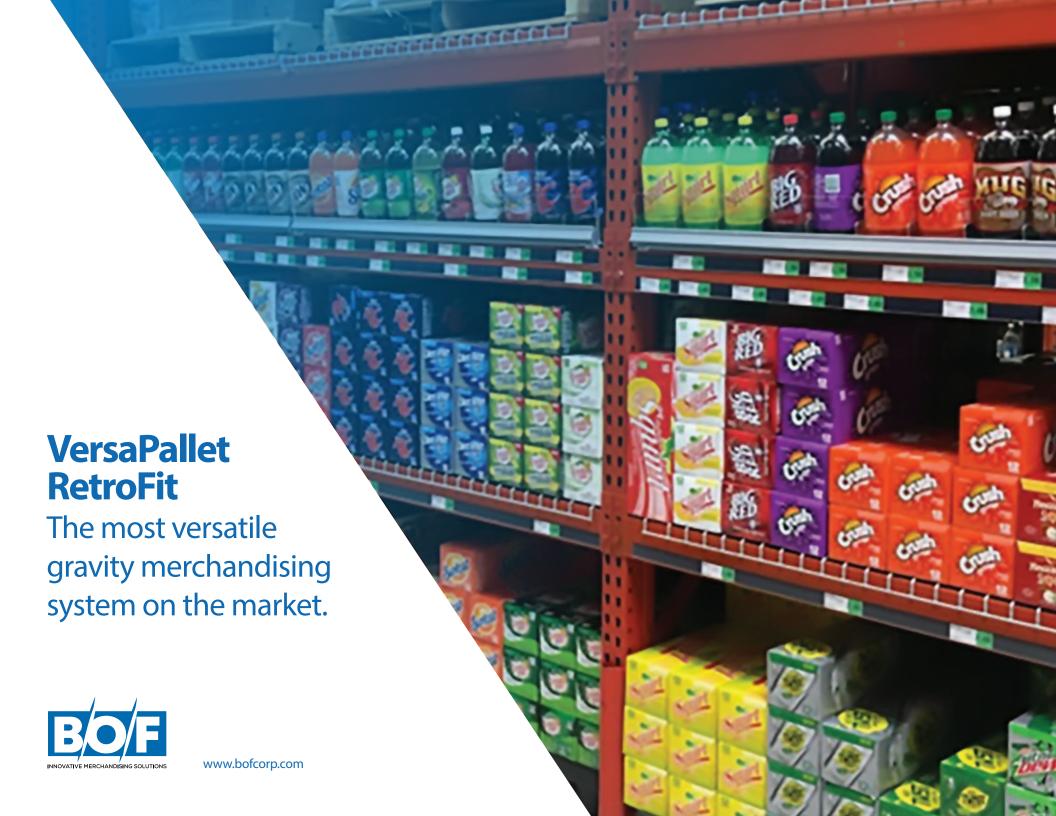

**VersaPallet-RetroFit** 

## THE MOST VERSATILE MERCHANDISING SOLUTION ON THE MARKET

VersaPallet - RetroFit is the ultimate gravity shelving system on the market. Its unique versatility allows merchandisers to face a variety of products on a single shelf. Utilizing our proprietary glide sheet and lane divider system ensures continuous facings and increased sales.

Increase revenue, Decrease labor, and Enhance the customer experience with B-O-F Innovative Merchandising Solutions.

Take advantage of gravity flow shelving in your store. Regardless of package size, we make front faced easy.