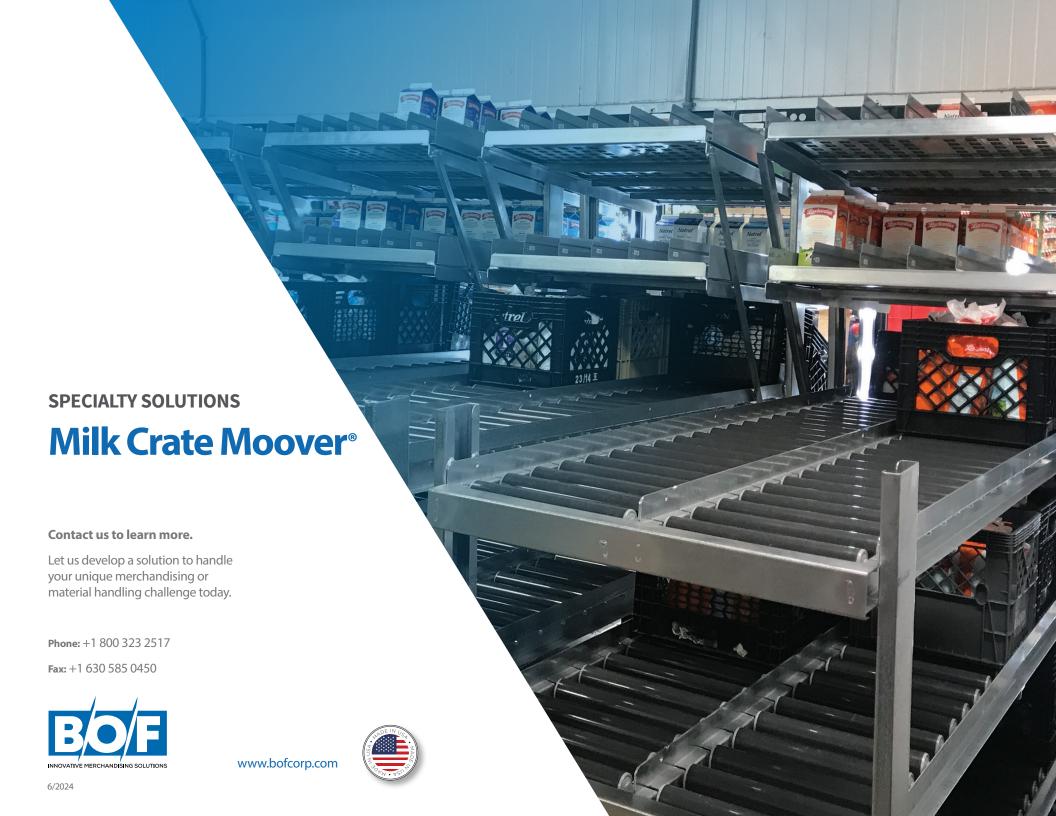

**SPECIALTY SOLUTIONS** 

Milk Crate Moover®

Solutions for unique merchandising challenges.

## Milk Crate Moover®

## THE PERFECT SOLUTION FOR FLOWING BAGGED MILK

Certain packages do not flow well on traditional flow technologies, such as bagged milk. Milk Crate Moover is adept at tackling this unique issue for retailers.

## **Maximize product capacity**

Designed to go behind cooler doors and maximize capacity to increase revenue.

## Multi-purpose design

In addition to bagged milk, it can merchandise Single Serve items such as creamers, flavored milk, and other alternatives on the top two shelves.

Take advantage of gravity flow shelving in your milk department, regardless of packaging.