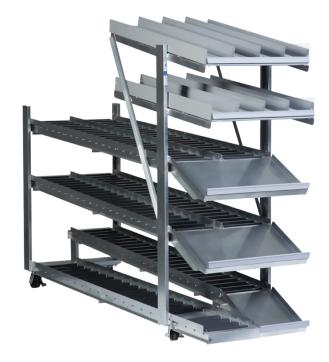

## **Maximize product capacity**

Designed to go behind cooler doors and maximize capacity to increase revenue.

## Multi-purpose design

In addition to bagged milk, it can merchandise Single Serve items such as creamers, flavored milk, and other alternatives on the top two shelves.

Take advantage of gravity flow shelving in your milk department, regardless of packaging.

| Specifications                  |                                    |
|---------------------------------|------------------------------------|
| Upright posts color             | Galvanized                         |
| Upright posts height            | 64"                                |
| Shelf width                     | 30"                                |
| Shelf depth - bottom 3 shelves  | 48", or 96"                        |
| Shelf depth - top 2 shelves     | 48"                                |
| Shelf color                     | Galvanized                         |
| Shelf topper - bottom 3 shelves | Rollers                            |
| Shelf topper - top 2 shelves    | VersaSlide - E-Z Clean             |
| Shelf topper - glide sheets     | Two per shelf                      |
| Glide sheet colors              | White or black                     |
| Lane dividers                   | 3" tall                            |
| Lane divider colors             | Galvanized                         |
| Front product stop              | Clear 3½" Plexiglass with 60° bend |
| Side product stop height        | 3" tall metal                      |
| Side product stop colors        | Galvanized                         |
| Rear product stop               | Built into shelf                   |
| Price tag molding               | Plastic                            |
| Price tag molding colors        | Black, white, or gray              |
|                                 |                                    |