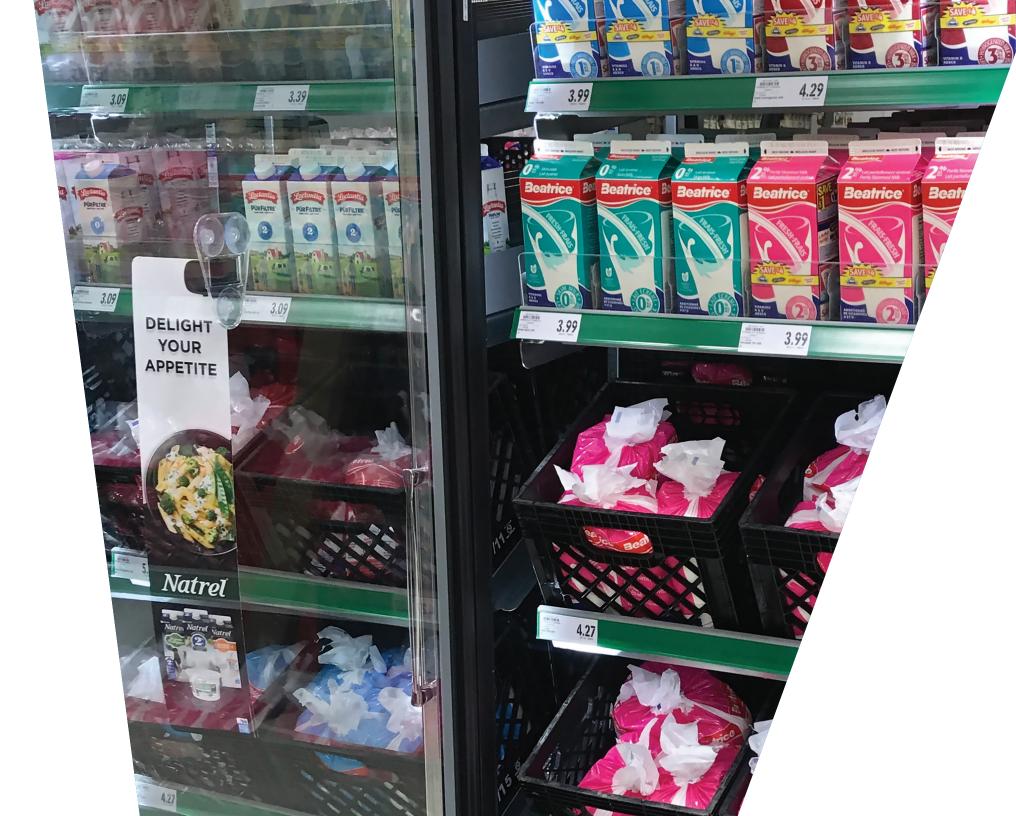

## THE PERFECT SOLUTION FOR FLOWING BAGGED MILK

Certain packages do not flow well on traditional flow technologies, such as bagged milk. Milk Crate Moover is adept at tackling this unique issue for retailers.

## Multi-purpose design

In addition to bagged milk, it can merchandise Single Serve items such as creamers, flavored milk, and other alternatives on the top two shelves.

Take advantage of gravity flow shelving in your milk department, regardless of packaging.