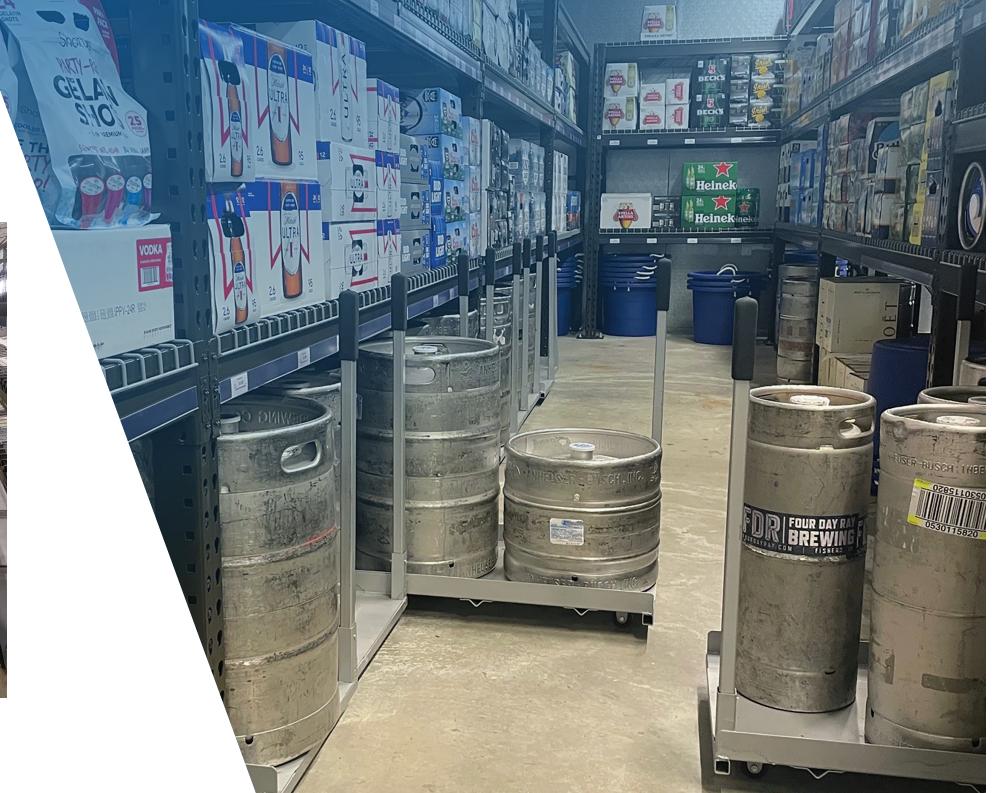

## Maximize organization of keg merchandise

Designed to ensure the ultimate in organized keg merchandising. Carts have floor guides to ensure that each cart is easily returned to its original position, and cannot be removed from the beer cave.

## **Enhance the shopping experience**

Four easy Keg Moover<sup>™</sup> wheels on each cart with a 40" tall handle making it very simple for any customer to pull out and view the tops of all kegs stored on the Moover.

Make it easy for your customers to retrieve kegs in the ultimate keg storage merchandiser.

| Specifications            |                |
|---------------------------|----------------|
| Moover color              | Galvanized     |
| Moover Handle Height      | 40"            |
| Moover height with wheels | 5"             |
| Moover width              | 18.75"         |
| Moover depth              | 33"            |
| Moover perimeter height   | 2"             |
| Handle                    | Easy grip      |
| Handle color              | Black          |
| Wheels                    | 4 - 2" casters |
| Floor tray                |                |