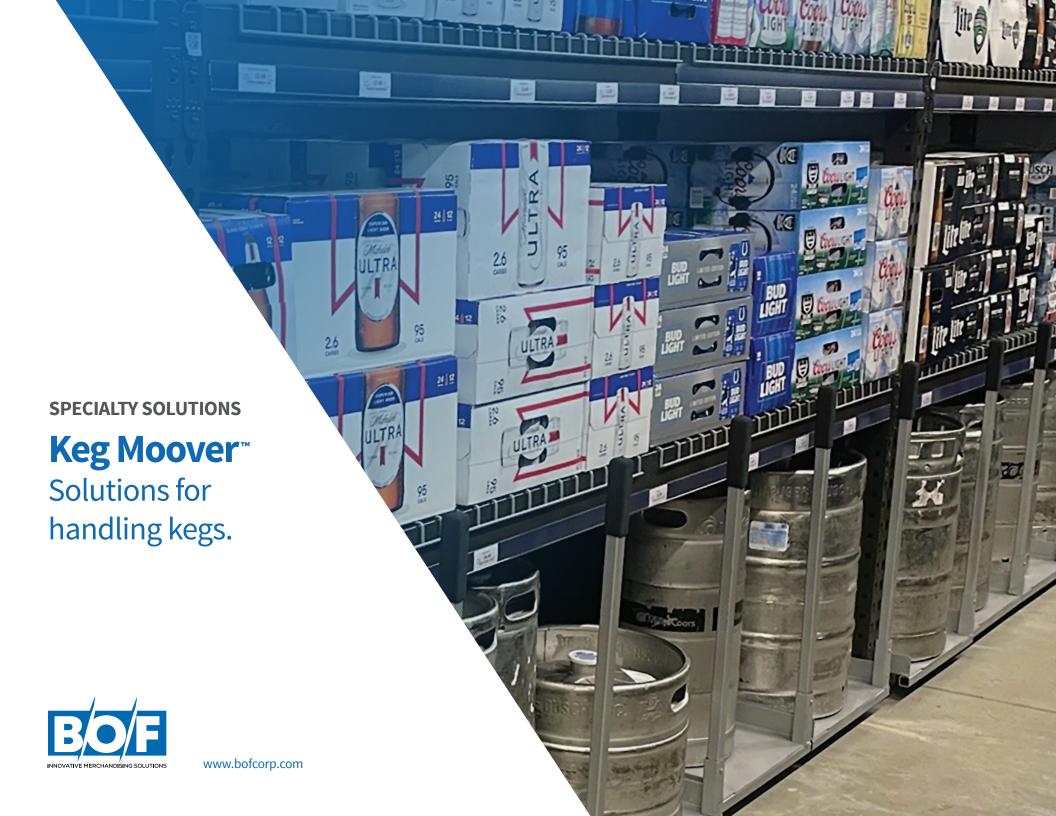

## **Keg Moover**™

## THE PERFECT SOLUTION FOR HANDLING ANY SIZE KEGS WHILE HAVING THE ULTIMATE IN MERCHANDISING

Keg merchandise needs to be stored neatly, but also needs to have the ultimate in visual impact to maximize sales opportunities, while making it easy for the shopper or store associate to retrieve the keg.

## Maximize organization of keg merchandise

Designed to ensure the ultimate in organized keg merchandising. Carts have floor guides to ensure that each cart is easily returned to its original position, and cannot be removed from the beer cave.

## **Enhance the shopping experience**

Four easy Keg Moover<sup>™</sup> wheels on each cart with a 40" tall handle making it very simple for any customer to pull out and view the tops of all kegs stored on the Moover.