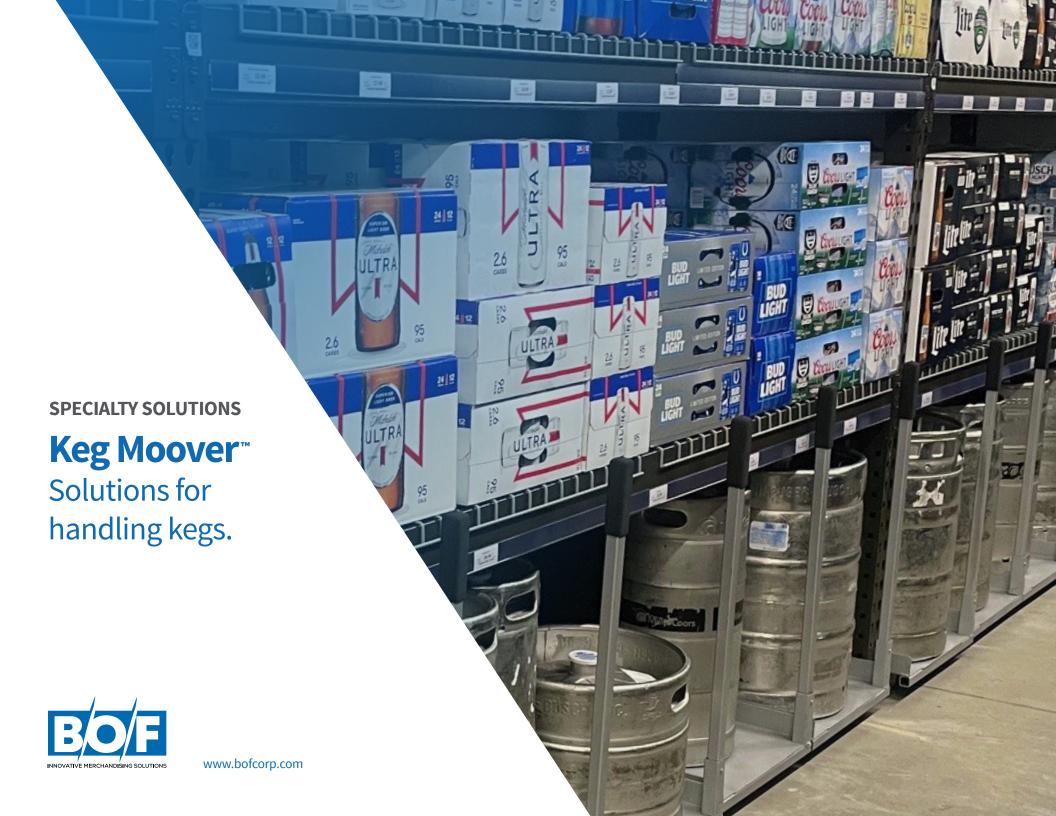

## **Keg Moover**™

## THE PERFECT SOLUTION FOR HANDLING ANY SIZE KEGS WHILE HAVING THE ULTIMATE IN MERCHANDISING

Keg merchandise needs to be stored neatly, but also needs to have the ultimate in visual impact to maximize sales opportunities, while making it easy for the shopper or store associate to retrieve the keg.

## Maximize organization of keg merchandise

Designed to ensure the ultimate in organized keg merchandising. Carts have floor guides to ensure that each cart is easily returned to its original position, and cannot be removed from the beer cave.

## **Enhance the shopping experience**

Four easy Keg Moover<sup>™</sup> wheels on each cart with a 40" tall handle making it very simple for any customer to pull out and view the tops of all kegs stored on the Moover.