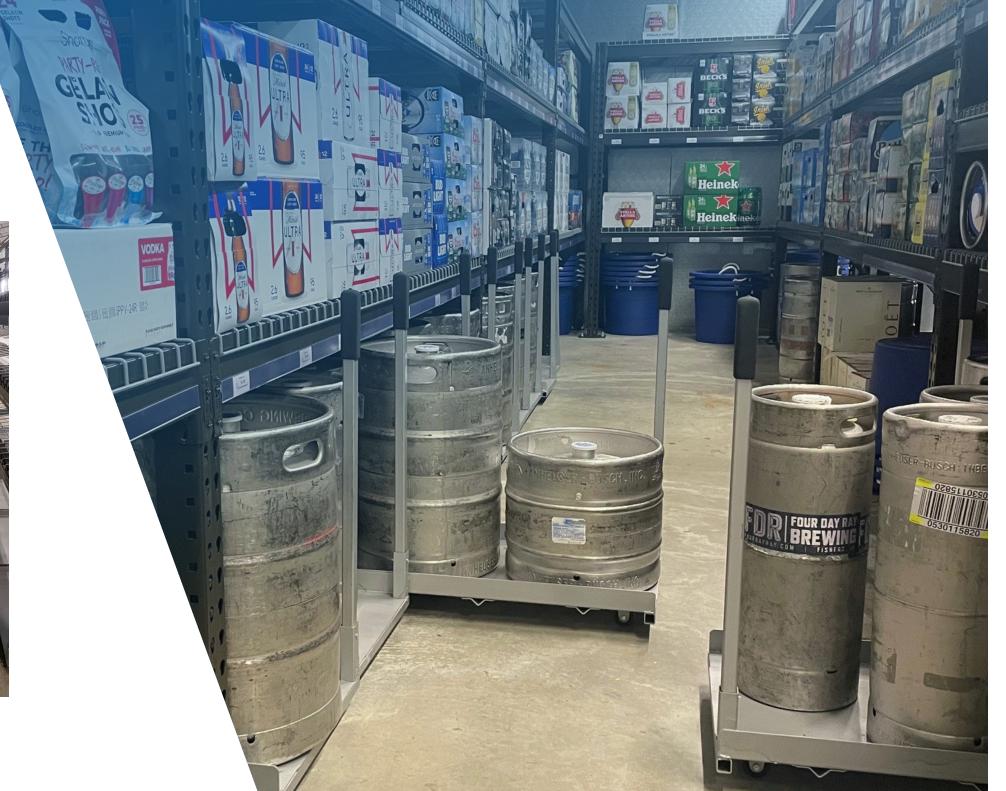

## Maximize organization of keg merchandise

Designed to ensure the ultimate in organized keg merchandising. Carts have floor guides to ensure that each cart is easily returned to its original position, and cannot be removed from the beer cave.

## **Enhance the shopping experience**

Four easy Keg Moover<sup>™</sup> wheels on each cart with a 40" tall handle making it very simple for any customer to pull out and view the tops of all kegs stored on the Moover.

Make it easy for your customers to retrieve kegs in the ultimate keg storage merchandiser.

| Specifications            |                |
|---------------------------|----------------|
| Moover color              | Galvanized     |
| Moover Handle Height      | 40"            |
| Moover height with wheels | 5"             |
| Moover width              | 18.75"         |
| Moover depth              | 33"            |
| Moover perimeter height   | 2"             |
| Handle                    | Easy grip      |
| Handle color              | Black          |
| Wheels                    | 4 - 2" casters |
| Floor tray                |                |