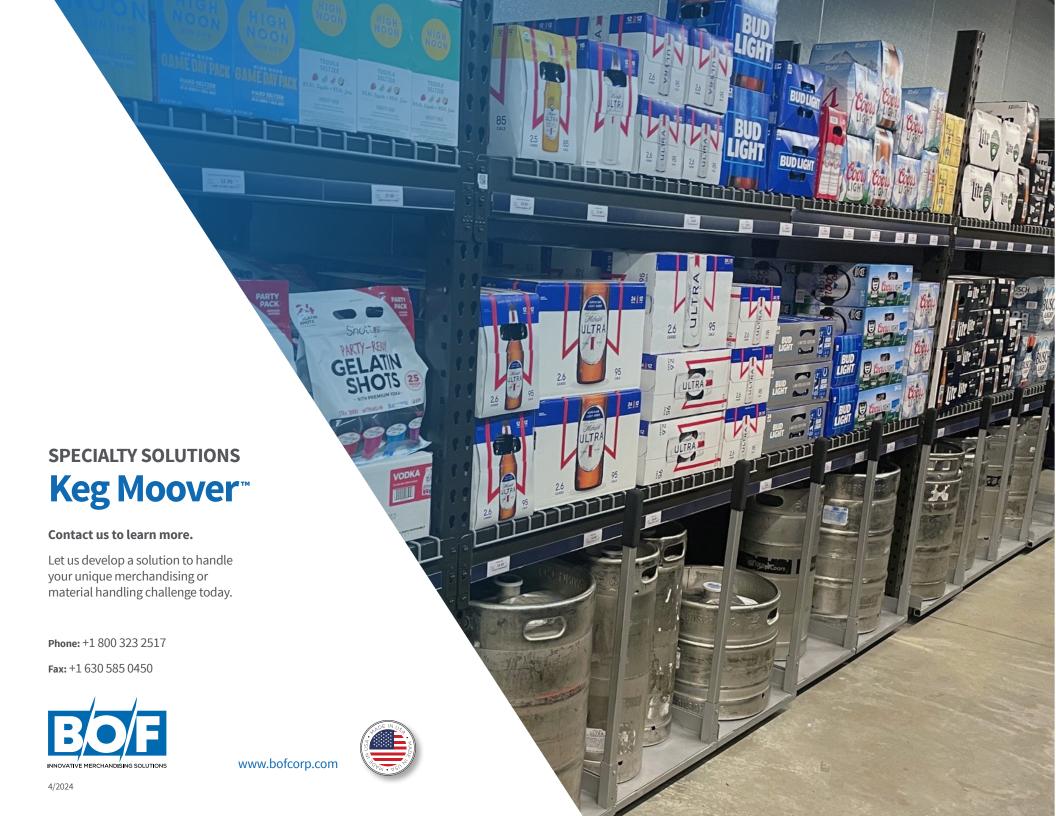

## **Keg Moover**™

## THE PERFECT SOLUTION FOR HANDLING ANY SIZE KEGS WHILE HAVING THE ULTIMATE IN MERCHANDISING

Keg merchandise needs to be stored neatly, but also needs to have the ultimate in visual impact to maximize sales opportunities, while making it easy for the shopper or store associate to retrieve the keg.

## Maximize organization of keg merchandise

Designed to ensure the ultimate in organized keg merchandising. Carts have floor guides to ensure that each cart is easily returned to its original position, and cannot be removed from the beer cave.

## **Enhance the shopping experience**

Four easy Keg Moover<sup>™</sup> wheels on each cart with a 40" tall handle making it very simple for any customer to pull out and view the tops of all kegs stored on the Moover.

Make it easy for your customers to retrieve kegs in the ultimate keg storage merchandiser.

| Specifications            |                |
|---------------------------|----------------|
| Moover color              | Galvanized     |
| Moover Handle Height      | 40"            |
| Moover height with wheels | 5"             |
| Moover width              | 18.75"         |
| Moover depth              | 33"            |
| Moover perimeter height   | 2"             |
| Handle                    | Easy grip      |
| Handle color              | Black          |
| Wheels                    | 4 - 2" casters |
| Floor tray                |                |