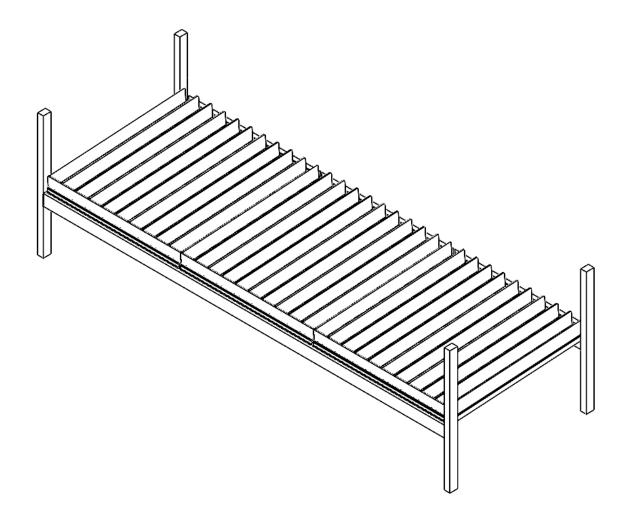

## VERSAPALLET SHELFS ASSEMBLY GUIDE



Sanitation Listed Certified to NSF/ANSI 2 by Intertek -Size of parts will differ depending on customer's order.

-Quantity of parts might differ depending on customer's order.

NEED:







**Step 1:** Set the Shelf Frame in the existing Pallet Rack beam (12') with this specific profile.



**Step 2:** Set the Price Tag Molding on the Shelf Frame.



Step 3: Set the Slide Tracks in the Alum Trays



Step 4: Set the Alum Trays on the Shelf.



Step 5: Install Plexi Glass in the Price Tag Molding Plexi Holder.



## Completed Assembly:



Questions? Call Customer Service...800-323-2517