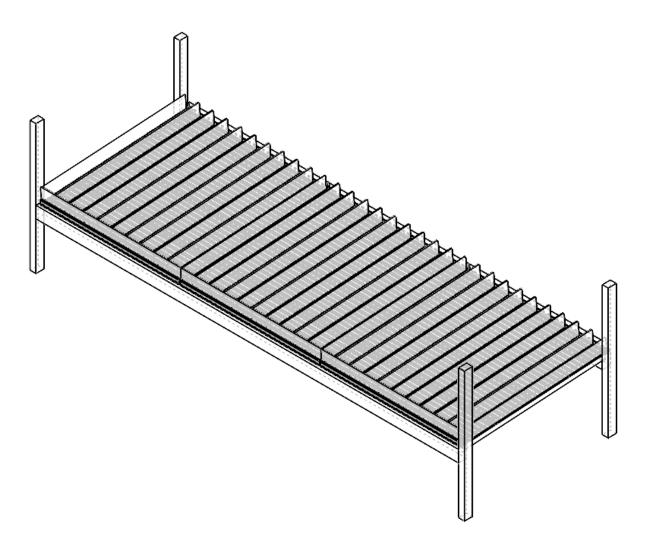

## VERSAPALLET SHELFS ASSEMBLY GUIDE



Sanitation Listed Certified to NSF/ANSI 2 by Intertek -Size of parts will differ depending on customer's order.

-Quantity of parts might differ depending on customer's order.

NEED:







**Step 1:** Set the Shelf Frame in the existing Pallet Rack beam (12') with this specific profile.



**Step 2:** Set the Price Tag Molding on the Shelf Frame.



Step 3: Set the Slide Tracks in the Alum Trays



Step 4: Set the Alum Trays on the Shelf.



Step 5: Install Plexi Glass in the Price Tag Molding Plexi Holder.



## Completed Assembly:



Questions? Call Customer Service...800-323-2517