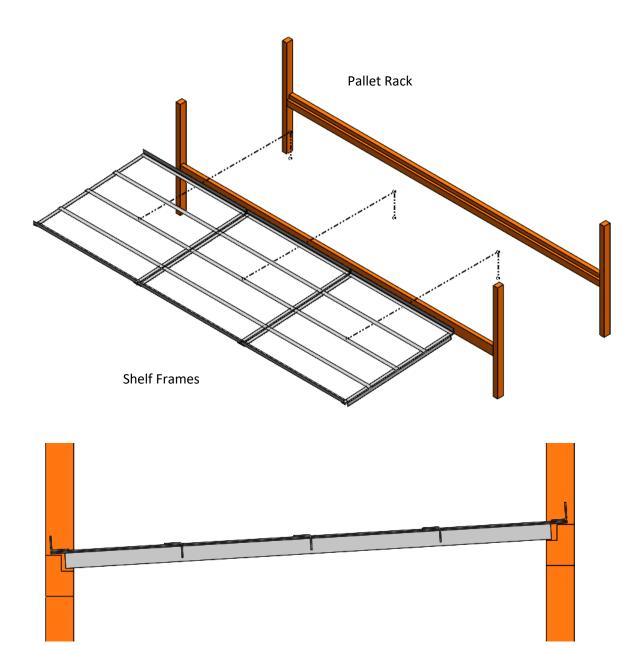

NEED:

**Step 1:** Set the Shelf Frame in the existing Pallet Rack beam (12') with this specific profile.

**Step 2:** Set the Price Tag Molding on the Shelf Frame.

Step 3: Set the Slide Tracks in the Alum Trays