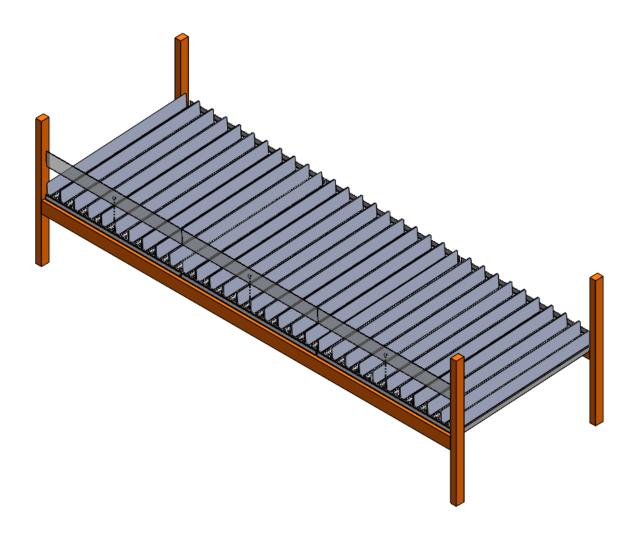

NEED:

**Step 1:** Set the Shelf Frame in the existing Pallet Rack beam (12') with this specific profile.

**Step 2:** Set the Price Tag Molding on the Shelf Frame.

Step 3: Set the Slide Tracks in the Alum Trays

Step 4: Set the Alum Trays on the Shelf.

Step 5: Install Plexi Glass in the Price Tag Molding Plexi Holder.