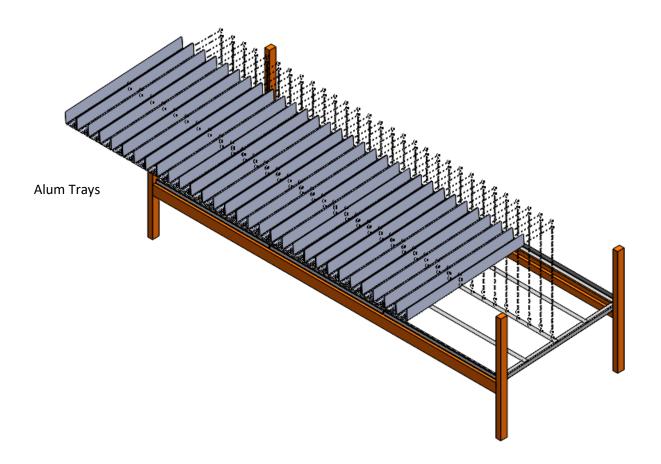

Step 4: Set the Alum Trays on the Shelf.

Step 5: Install Plexi Glass in the Price Tag Molding Plexi Holder.