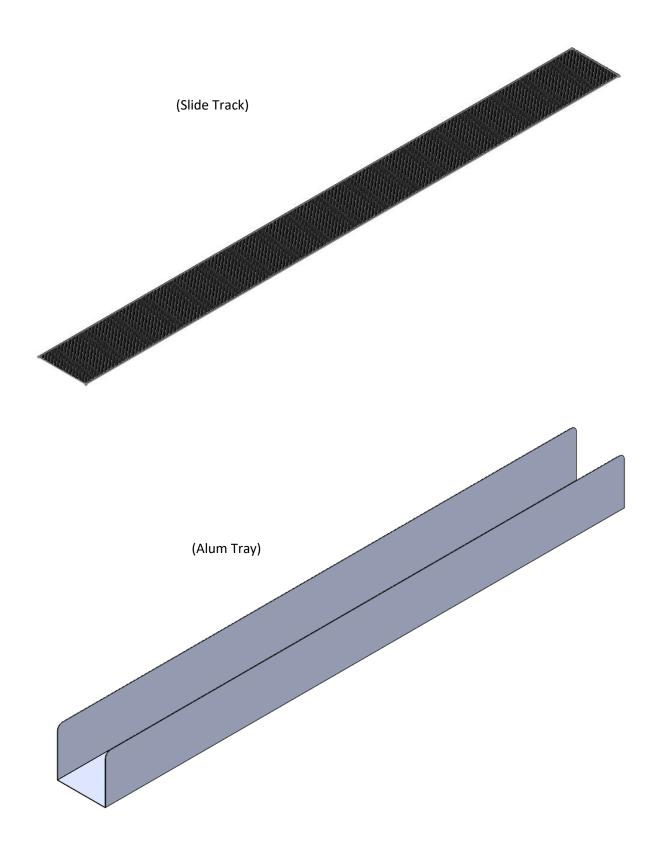

NEED:

**Step 1:** Set the Shelf Frame in the existing Pallet Rack beam (12') with this specific profile.

**Step 2:** Set the Price Tag Molding on the Shelf Frame.

Step 3: Set the Slide Tracks in the Alum Trays

Step 4: Set the Alum Trays on the Shelf.

Step 5: Install Plexi Glass in the Price Tag Molding Plexi Holder.