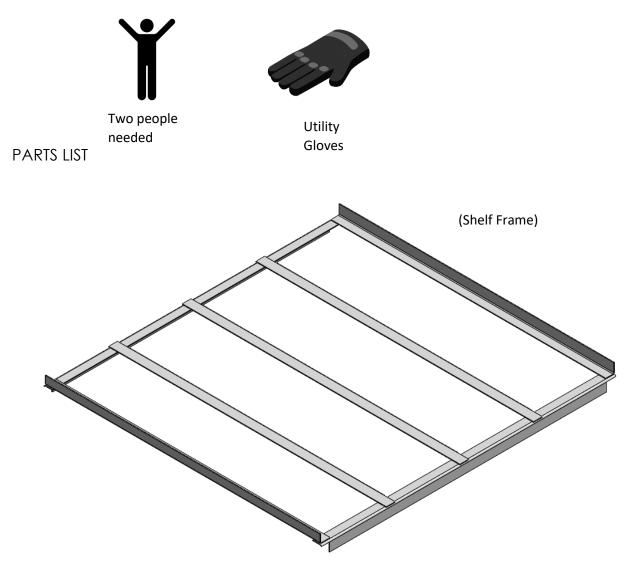

NEED:

**Step 1:** Set the Shelf Frame in the existing Pallet Rack beam (12') with this specific profile.

**Step 2:** Set the Price Tag Molding on the Shelf Frame.

Step 3: Set the Slide Tracks in the Alum Trays