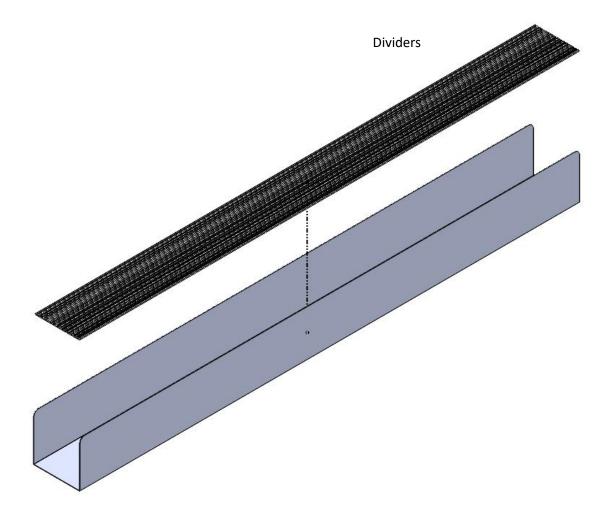

NEED:

**Step 1:** Set the Shelf Frame in the existing Pallet Rack beam (12') with this specific profile.

**Step 2:** Set the Price Tag Molding on the Shelf Frame.

Step 3: Set the Slide Tracks in the Alum Trays