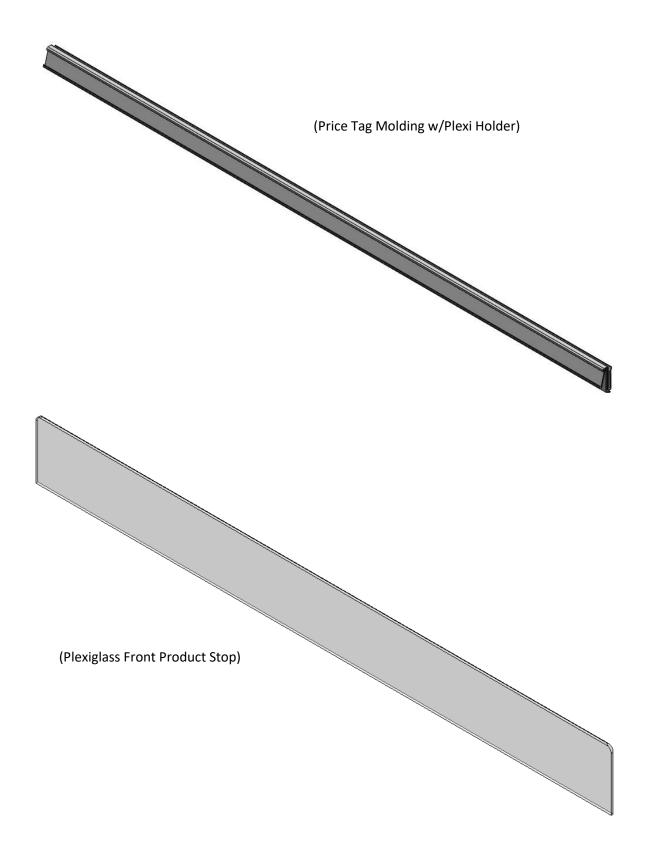

NEED:

**Step 1:** Set the Shelf Frame in the existing Pallet Rack beam (12') with this specific profile.

**Step 2:** Set the Price Tag Molding on the Shelf Frame.

Step 3: Set the Slide Tracks in the Alum Trays

Step 4: Set the Alum Trays on the Shelf.

Step 5: Install Plexi Glass in the Price Tag Molding Plexi Holder.