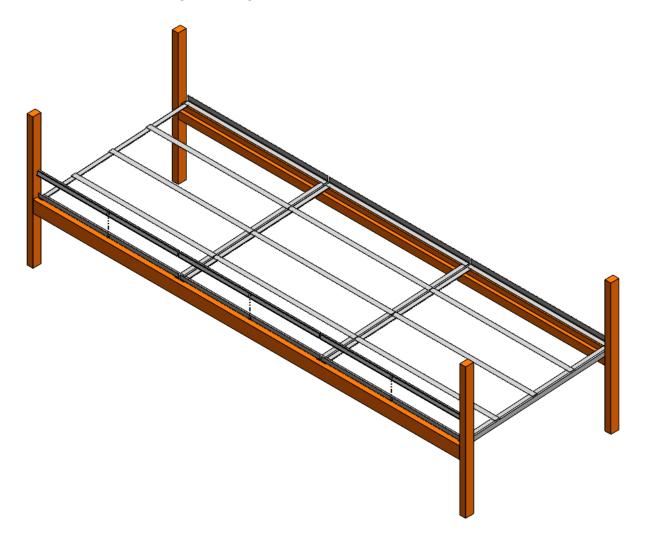

NEED:

**Step 1:** Set the Shelf Frame in the existing Pallet Rack beam (12') with this specific profile.

**Step 2:** Set the Price Tag Molding on the Shelf Frame.

Step 3: Set the Slide Tracks in the Alum Trays