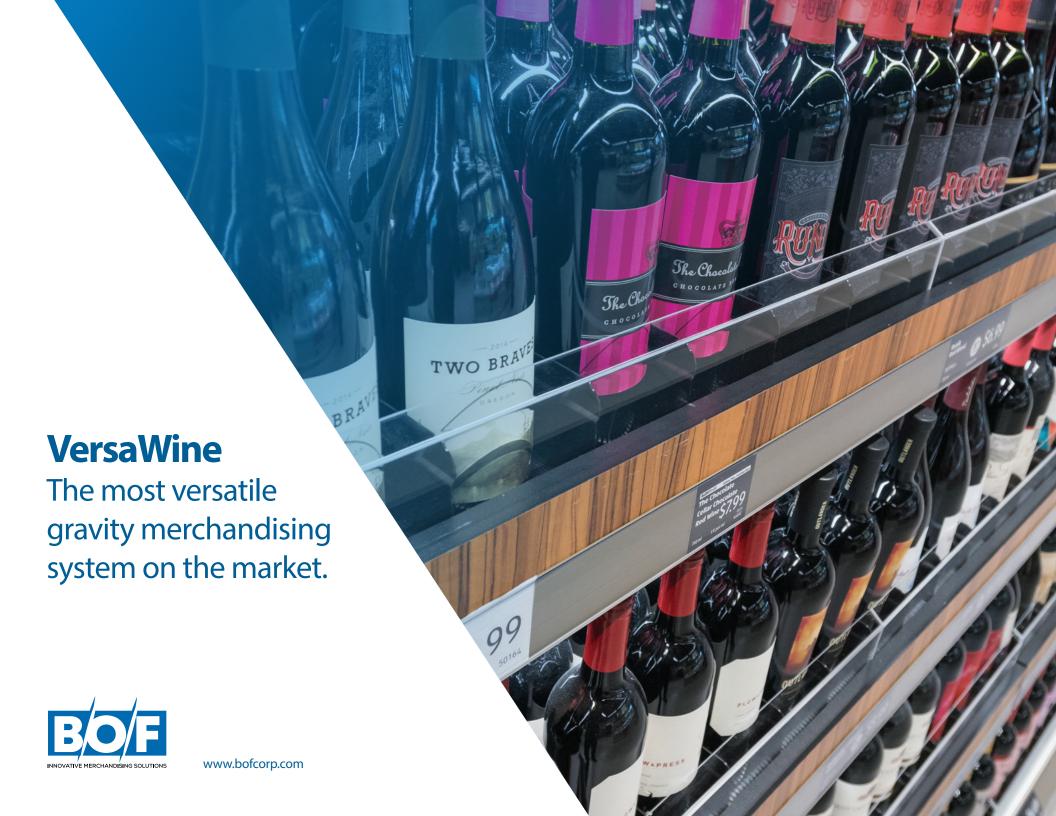

### VersaWine

## THE MOST VERSATILE MERCHANDISING SOLUTION ON THE MARKET

VersaWine is the ultimate gravity shelving system on the market. Its unique versatility allows merchandisers to face a variety of products on a single shelf. Utilizing our proprietary glide sheet and adjustable patented dividers ensures continuous facings and increased sales.