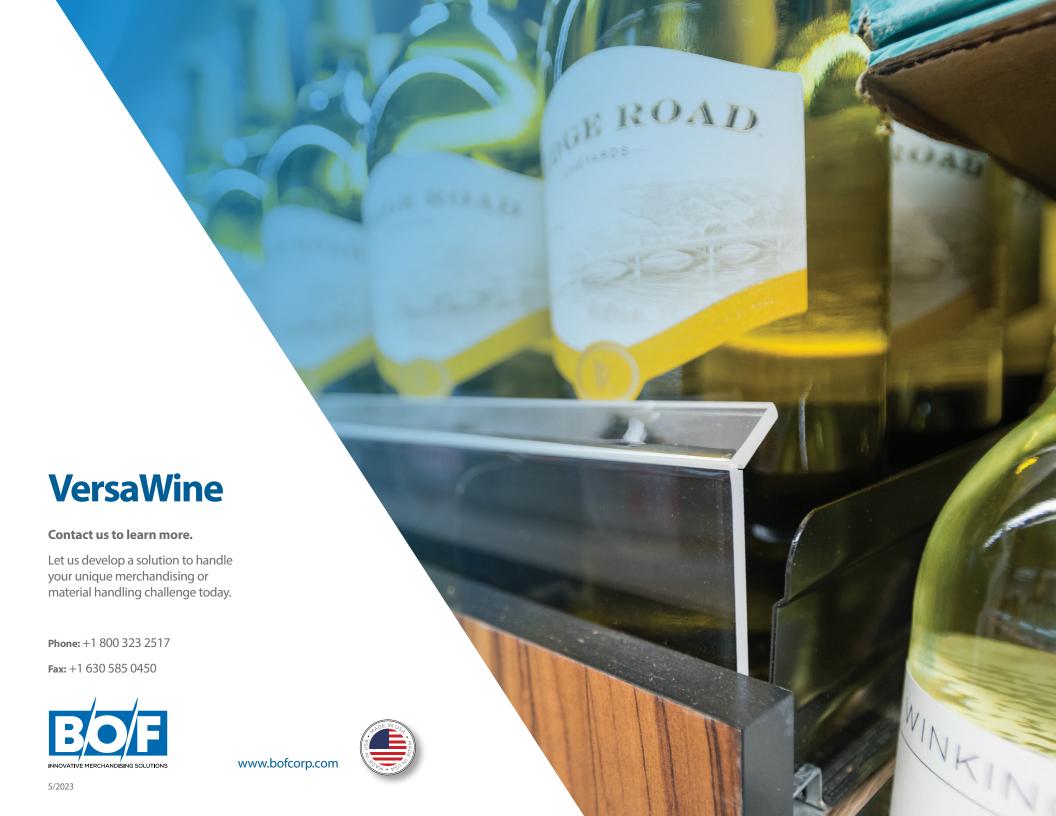

### VersaWine

#### Superior product presentation

Dividers adjust in ½" increments providing a more dynamic product mix and additional facings.

#### Minimize clean up time

Removable roller mats or glide sheets allow for easy cleaning.

#### Vertical adjustability

Low-profile glides and 1" upright keyholes allows shelf spacing to be adjusted to incorporate a wide array of products.

Automatic facing eliminates the need to front face and decreases labor costs.

| Specifications          |                                    |
|-------------------------|------------------------------------|
| Upright posts           | Black                              |
| Upright post heights    | 54", 85", 91"                      |
| Shelf depth             | 24", 27", 36", 48"                 |
| Shelf width             | 24", 36", 48"                      |
| Shelf colors            | Black                              |
| Shelf topper            | Glide                              |
| Shelf topper color      | Black                              |
| Lane dividers           | 3" tall                            |
| Lane divider colors     | Black                              |
| Front product stop      | Clear 3½" Plexiglass with 60° bend |
| Side product stop       | 3" tall                            |
| Side product stop color | Black                              |
| Rear product stop       | Built into shelf                   |
| Price tag molding       | Black                              |