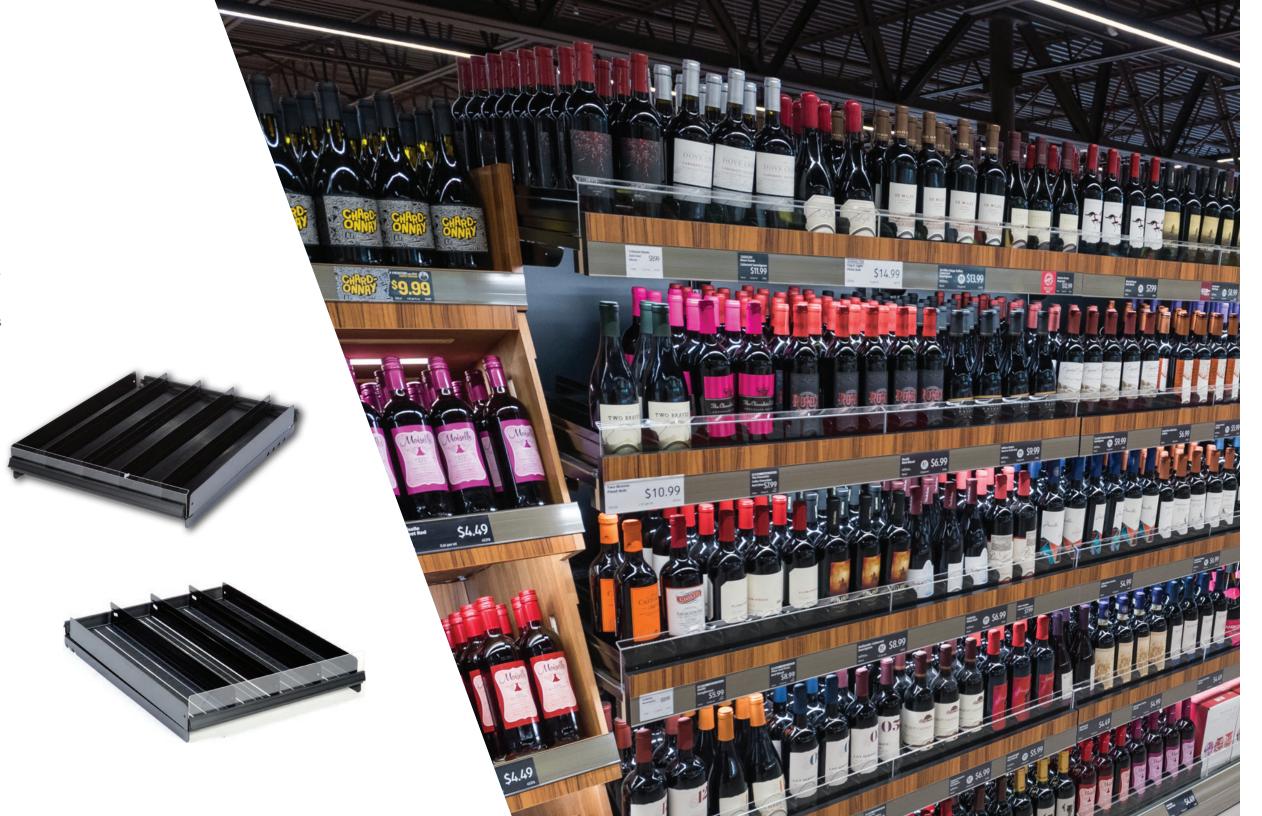

#### VersaWineSLIDE + VersaWineRoll

#### Superior product presentation

Dividers adjust in ½" increments providing a more dynamic product mix and additional facings.

#### Minimize clean up time

Removable roller mats or glide sheets allow for easy cleaning.

#### Vertical adjustability

Low-profile glides and 1" upright keyholes allows shelf spacing to be adjusted to incorporate a wide array of products.

Automatic facing eliminates the need to front face and decreases labor costs.