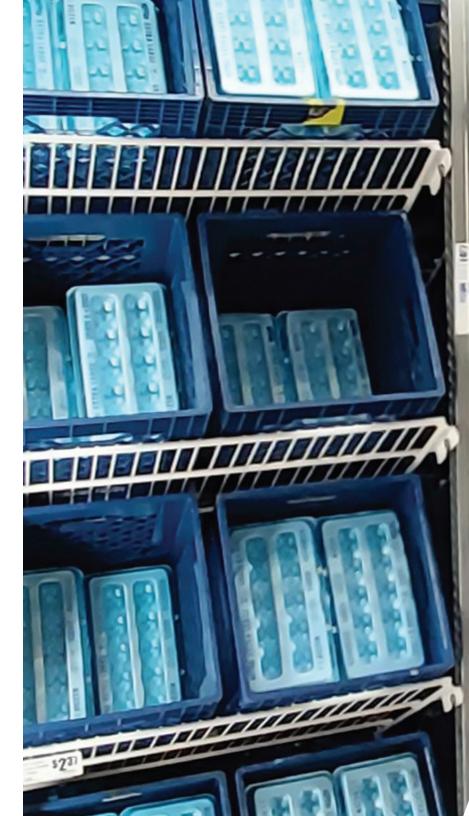

#### Minimal payback period

Customer studies have shown a payback period of 3 months by minimizing wastes caused by out of date merchandise.

#### Superior presentation

The shelf design reduces clutter and keeps products organized and easy to access.

7 TT