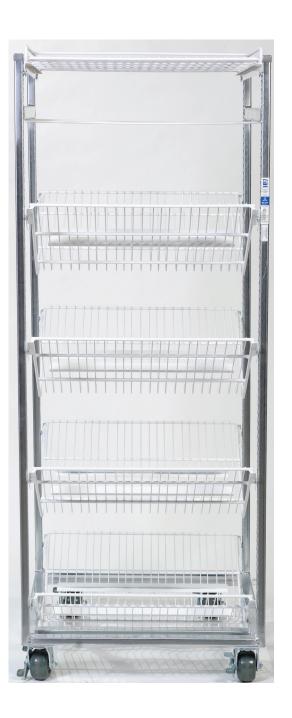

# Egg Moover<sup>®</sup>

#### THE BEST INVENTORY CONTROL SHELVING SYSTEM FOR EGGS

Egg Moover was designed to keep your eggs in front of customers at all times. The unique construction of the unit allows for it to be shopped and restocked at the same time.