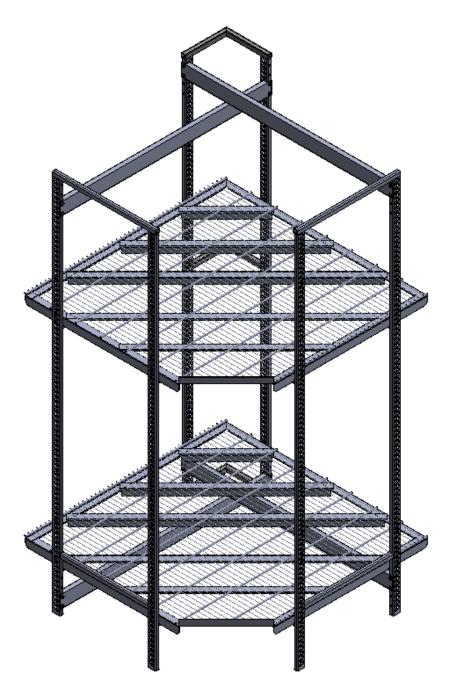

NEED:

Shelf Clamps

5/16" Bolt

5/16" Wiz Nut

**Step 1: Tighten with fingers**, leave just finger tight until the end. Do **NOT** tighten with wrench until the end. Suggested location of sway braces are Top Back and Bottom Back. Each section will have installed two Sway Braces of 3". Detail A shows the bolts to be installed in the top holes of the Sway Braces. Detail B shows the bolts to be installed in the bottom holes of the Sway Braces to cross them without collision.

Detail B

Step 2: Set Shelf clamps on the Upright frame to attach the Shelves.

**Step 3:** Install the shelf frames. Use level to make sure rack is plumb. Shelf clamps have to slot in the notches.

Step 4: Tighten all the bolts and nuts using the wrenches.

Step 6: Set Wire mat on Shelves.

Completed Assembly:

Questions? Call Customer Service...800-323-2517