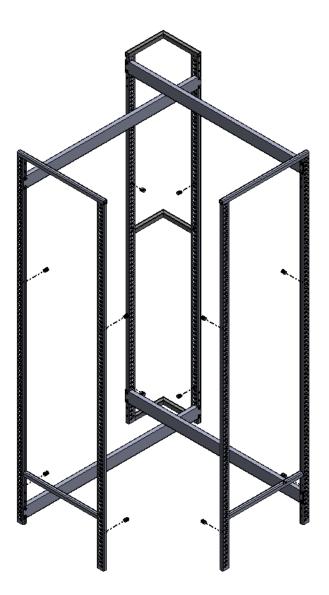

NEED:

Shelf Clamps

5/16" Bolt

5/16" Wiz Nut

**Step 1: Tighten with fingers**, leave just finger tight until the end. Do **NOT** tighten with wrench until the end. Suggested location of sway braces are Top Back and Bottom Back. Each section will have installed two Sway Braces of 3". Detail A shows the bolts to be installed in the top holes of the Sway Braces. Detail B shows the bolts to be installed in the bottom holes of the Sway Braces to cross them without collision.

Detail B

Step 2: Set Shelf clamps on the Upright frame to attach the Shelves.

**Step 3:** Install the shelf frames. Use level to make sure rack is plumb. Shelf clamps have to slot in the notches.

Step 4: Tighten all the bolts and nuts using the wrenches.