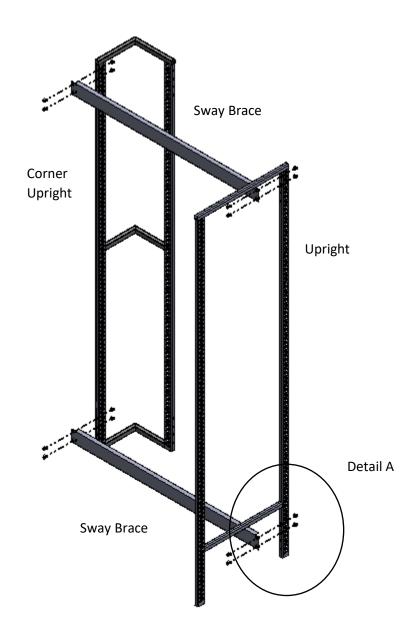

NEED:

Shelf Clamps

5/16" Bolt

5/16" Wiz Nut

**Step 1: Tighten with fingers**, leave just finger tight until the end. Do **NOT** tighten with wrench until the end. Suggested location of sway braces are Top Back and Bottom Back. Each section will have installed two Sway Braces of 3". Detail A shows the bolts to be installed in the top holes of the Sway Braces. Detail B shows the bolts to be installed in the bottom holes of the Sway Braces to cross them without collision.

Detail B

Step 2: Set Shelf clamps on the Upright frame to attach the Shelves.

**Step 3:** Install the shelf frames. Use level to make sure rack is plumb. Shelf clamps have to slot in the notches.

Step 4: Tighten all the bolts and nuts using the wrenches.