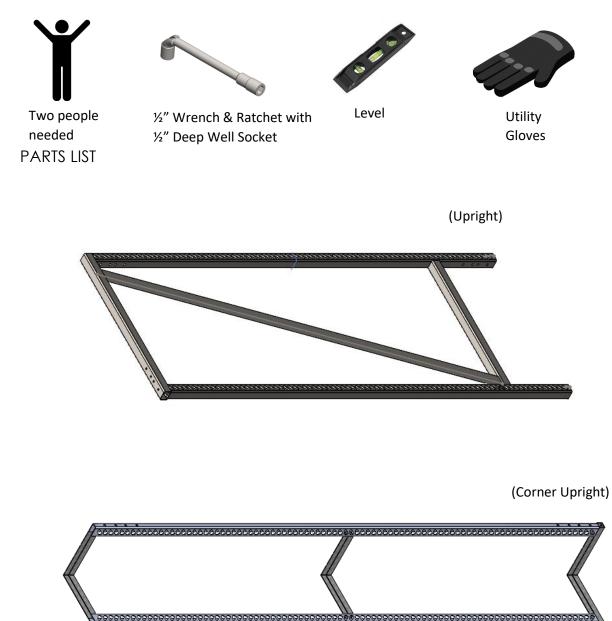

NEED:

Shelf Clamps

5/16" Bolt

5/16" Wiz Nut

**Step 1: Tighten with fingers**, leave just finger tight until the end. Do **NOT** tighten with wrench until the end. Suggested location of sway braces are Top Back and Bottom Back. Each section will have installed two Sway Braces of 3". Detail A shows the bolts to be installed in the top holes of the Sway Braces. Detail B shows the bolts to be installed in the bottom holes of the Sway Braces to cross them without collision.

Detail B

Step 2: Set Shelf clamps on the Upright frame to attach the Shelves.

**Step 3:** Install the shelf frames. Use level to make sure rack is plumb. Shelf clamps have to slot in the notches.

Step 4: Tighten all the bolts and nuts using the wrenches.