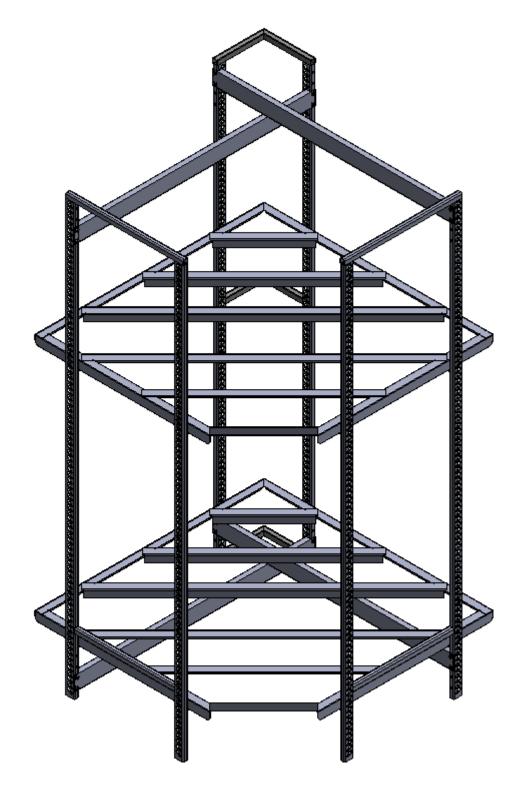

Detail B

Step 2: Set Shelf clamps on the Upright frame to attach the Shelves.

**Step 3:** Install the shelf frames. Use level to make sure rack is plumb. Shelf clamps have to slot in the notches.

Step 4: Tighten all the bolts and nuts using the wrenches.

Step 6: Set Wire mat on Shelves.

Completed Assembly:

Questions? Call Customer Service...800-323-2517