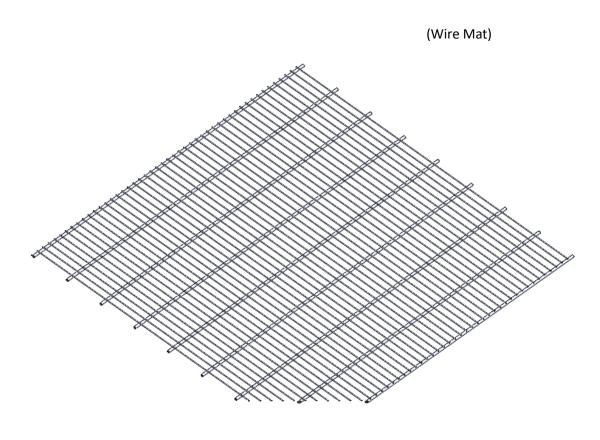

Step 6: Set Wire mat on Shelves.

Completed Assembly:

Questions? Call Customer Service...800-323-2517