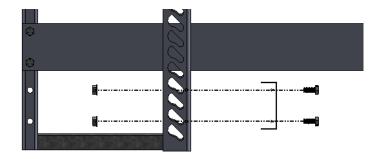

NEED:

Shelf Clamps

5/16" Bolt

5/16" Wiz Nut

**Step 1: Tighten with fingers**, leave just finger tight until the end. Do **NOT** tighten with wrench until the end. Suggested location of sway braces are Top Back and Bottom Back. Each section will have installed two Sway Braces of 3". Detail A shows the bolts to be installed in the top holes of the Sway Braces. Detail B shows the bolts to be installed in the bottom holes of the Sway Braces to cross them without collision.

Detail B

Step 2: Set Shelf clamps on the Upright frame to attach the Shelves.

**Step 3:** Install the shelf frames. Use level to make sure rack is plumb. Shelf clamps have to slot in the notches.

Step 4: Tighten all the bolts and nuts using the wrenches.