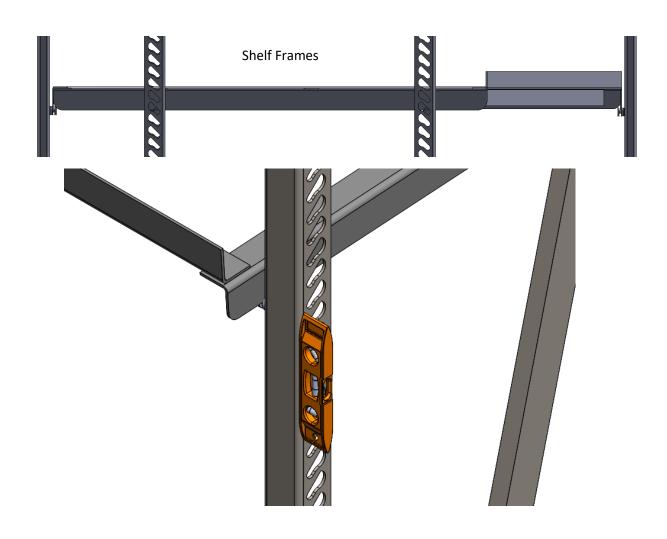

NEED:

Shelf Clamps

5/16" Bolt

5/16" Wiz Nut

**Step 1: Tighten with fingers**, leave just finger tight until the end. Do **NOT** tighten with wrench until the end. Suggested location of sway braces are Top Back and Bottom Back. Each section will have installed two Sway Braces of 3". Detail A shows the bolts to be installed in the top holes of the Sway Braces. Detail B shows the bolts to be installed in the bottom holes of the Sway Braces to cross them without collision.

Detail B

Step 2: Set Shelf clamps on the Upright frame to attach the Shelves.

**Step 3:** Install the shelf frames. Use level to make sure rack is plumb. Shelf clamps have to slot in the notches.

Step 4: Tighten all the bolts and nuts using the wrenches.