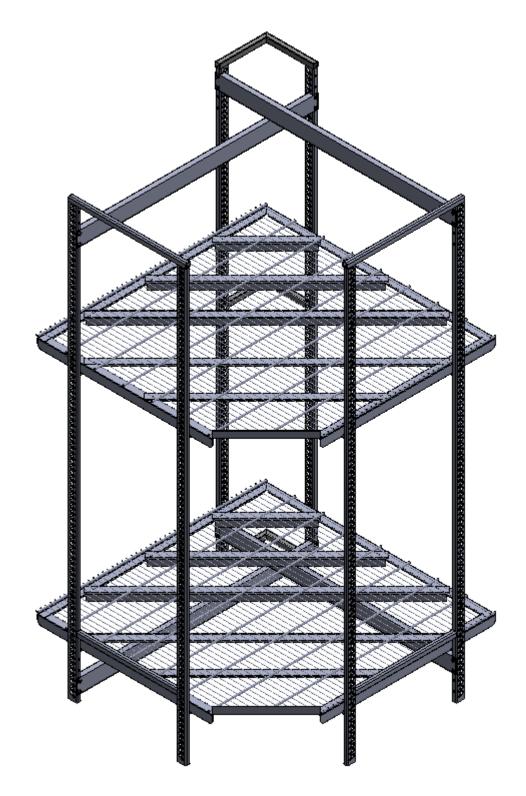

Step 6: Set Wire mat on Shelves.

Completed Assembly:

Questions? Call Customer Service...800-323-2517