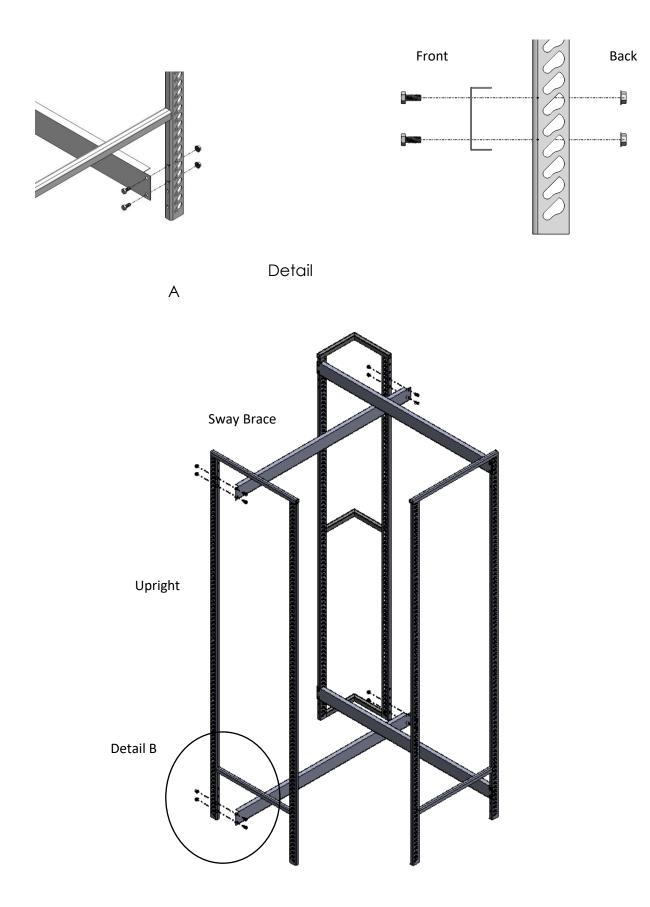

NEED:

Shelf Clamps

5/16" Bolt

5/16" Wiz Nut

**Step 1: Tighten with fingers**, leave just finger tight until the end. Do **NOT** tighten with wrench until the end. Suggested location of sway braces are Top Back and Bottom Back. Each section will have installed two Sway Braces of 3". Detail A shows the bolts to be installed in the top holes of the Sway Braces. Detail B shows the bolts to be installed in the bottom holes of the Sway Braces to cross them without collision.