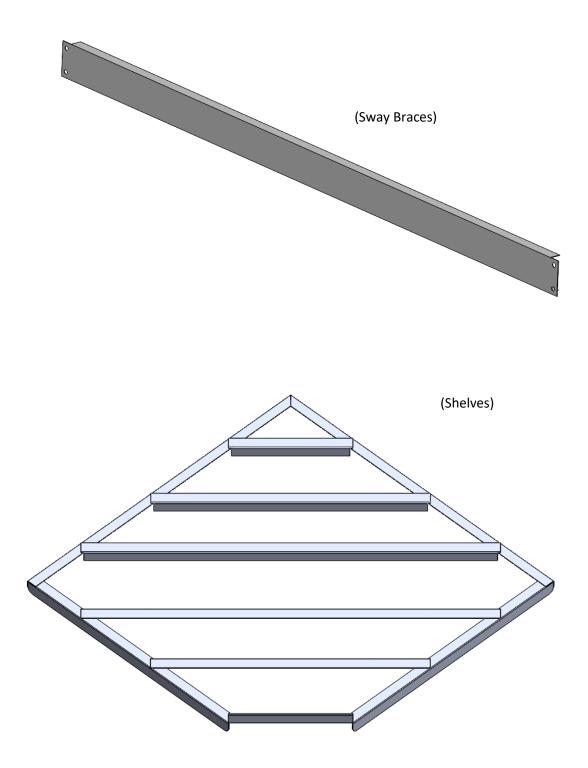

NEED:

Shelf Clamps

5/16" Bolt

5/16" Wiz Nut

**Step 1: Tighten with fingers**, leave just finger tight until the end. Do **NOT** tighten with wrench until the end. Suggested location of sway braces are Top Back and Bottom Back. Each section will have installed two Sway Braces of 3". Detail A shows the bolts to be installed in the top holes of the Sway Braces. Detail B shows the bolts to be installed in the bottom holes of the Sway Braces to cross them without collision.

Detail B

Step 2: Set Shelf clamps on the Upright frame to attach the Shelves.

**Step 3:** Install the shelf frames. Use level to make sure rack is plumb. Shelf clamps have to slot in the notches.

Step 4: Tighten all the bolts and nuts using the wrenches.