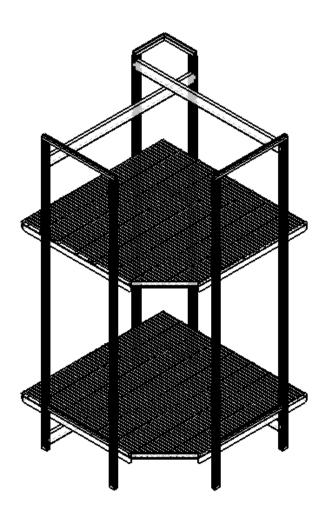

Step 6: Set Wire mat on Shelves.

Completed Assembly:

Questions? Call Customer Service...800-323-2517