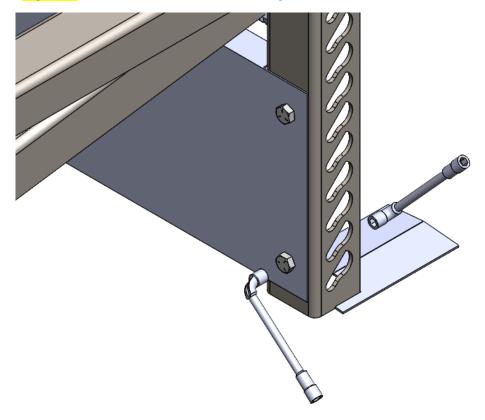

Detail B

Step 2: Set Shelf clamps on the Upright frame to attach the Shelves.

**Step 3:** Install the shelf frames. Use level to make sure rack is plumb. Shelf clamps have to slot in the notches.

Step 4: Tighten all the bolts and nuts using the wrenches.